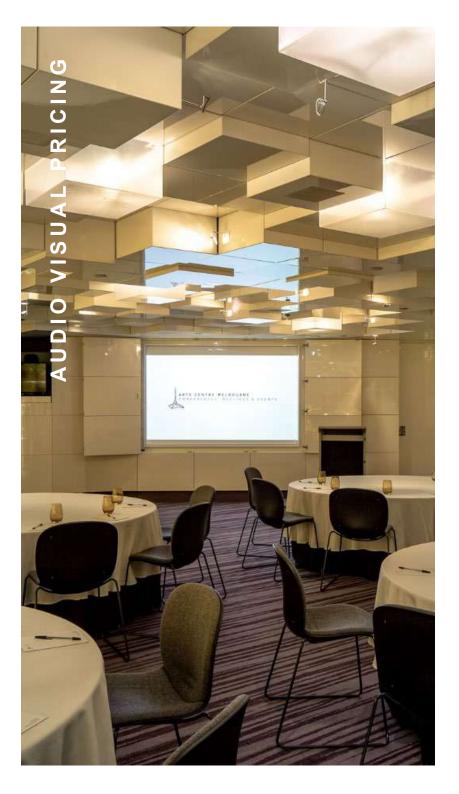

## AMCOR LOUNGE / STATE THEATRE LOUNGE **STANDARD PACKAGE**

Data projector and screen, microphone and lectern Includes bump in and out [Operator for event duration not included]

## INDIVIDUAL PRICE LIST

| Whiteboard                               | \$27.50  |
|------------------------------------------|----------|
| Flipchart                                | \$27.50  |
| Laptop hire                              | \$88.00  |
| 65" Plasma screen                        | \$275.00 |
| 55" LCD screen (Standing or floor stand) | \$253.00 |
| Desktop panel microphone                 | \$22.00  |
| Handheld radio microphone*               | \$143.00 |
| Lapel radio microphone*                  | \$143.00 |
| Headset radio microphone*                | \$143.00 |

## HOURLY RATES

| Mon – Sat technician | \$88.00  |
|----------------------|----------|
| Sunday technician    | \$129.80 |
| Minimum 4 hours      |          |

\* More than four radio microphones, a second technician is required

\* Bump in and out of equipment charges will be pending room and event specific requirements \* All pricing listed above are cost estimates, formal quotations available upon request

\* Prices are inclusive of GST

\* Public holiday surcharges may apply \* Prices are valid until January 2024, subject to availability

\$462.00