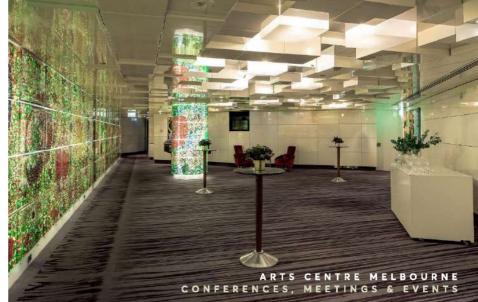

## Set the contemporary tone for your next event with the Amcor Lounge.

The Amcor Lounge is a contemporary event space and home to a stunning backlit wall comprising more than 464,000 marbles and memorabilia. This unique artwork creates the illusion of bubbles suspended in water, providing a kaleidoscope of colour and interest for your guests. One of Arts Centre Melbourne's largest event spaces, this adaptable lounge is ideal for conferences, cocktail events, large dinner parties or boardroomstyle meetings. Looking for a breakout space? Why not partner with the neighbouring State Theatre Lounge.

FEATURES: Intimate setting Baby grand piano Private bathrooms Wi-Fi

Virtual Tour - Click Here