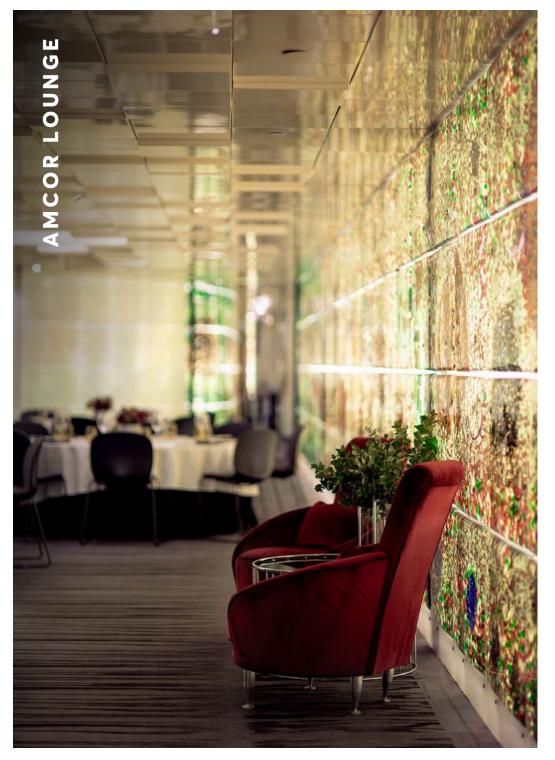

## Set the contemporary tone for your next event with the Amcor Lounge.

The Amcor Lounge is a contemporary event space and home to a stunning backlit wall comprising more than 464,000 marbles and memorabilia. This unique artwork creates the illusion of bubbles suspended in water, providing a kaleidoscope of colour and interest for your guests. One of Arts Centre Melbourne's largest event spaces, this adaptable lounge is ideal for conferences, cocktail events, large dinner parties or boardroomstyle meetings. Looking for a breakout space? Why not partner with the neighbouring State Theatre Lounge.