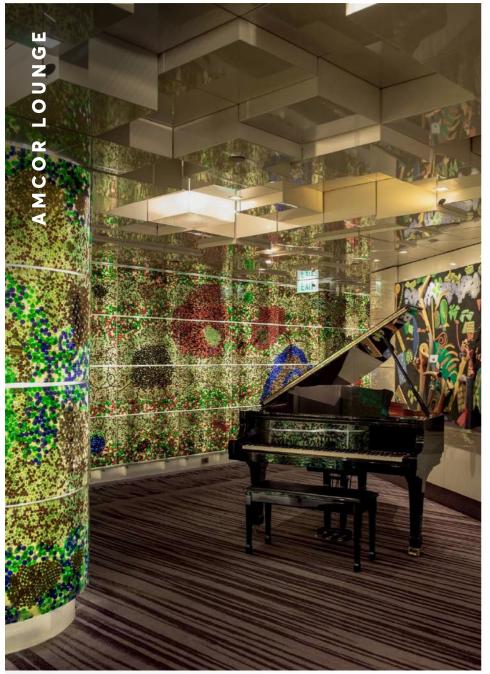

## Set the contemporary tone for your next event with the Amcor Lounge.

The Amcor Lounge is a contemporary event space and home to a stunning backlit wall comprising more than 464,000 marbles and memorabilia. This unique artwork creates the illusion of bubbles suspended in water, providing a kaleidoscope of colour and interest for your guests. One of Arts Centre Melbourne's largest event spaces, this adaptable lounge is ideal for conferences, cocktail events, large dinner parties or boardroomstyle meetings. Looking for a breakout space? Why not partner with the neighbouring State Theatre Lounge.

FEATURES: Intimate setting Baby grand piano Private bathrooms Wi-Fi

Virtual Tour - Click Here