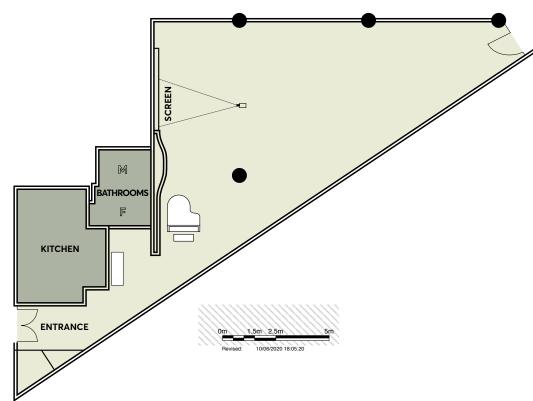

ARTS CENTRE MELBOURNE CONFERENCES, MEETINGS & EVENTS



## Set the contemporary tone for your next event with the Amcor Lounge.

The Amcor Lounge is a contemporary event space and home to a stunning backlit wall comprising more than 464,000 marbles and memorabilia. This unique artwork creates the illusion of bubbles suspended in water, providing a kaleidoscope of colour and interest for your guests. One of Arts Centre Melbourne's largest event spaces, this adaptable lounge is ideal for conferences, cocktail events, large dinner parties or boardroomstyle meetings. Looking for a breakout space? Why not partner with the neighbouring State Theatre Lounge.

FEATURES: Intimate setting Baby grand piano Private bathrooms Wi-Fi

Virtual Tour - Click Here





## AMCOR LOUNGE / STATE THEATRE LOUNGE **STANDARD PACKAGE**

Data projector and screen, micro