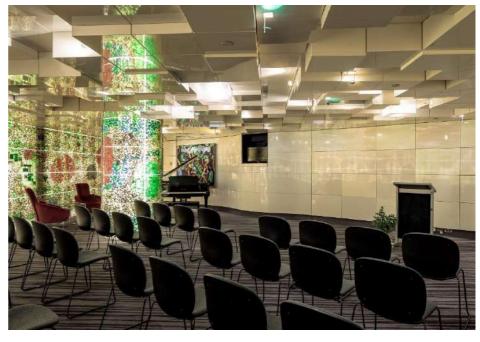

## Set the contemporary tone for your next event with the Amcor Lounge.

The Amcor Lounge is a contemporary event space and home to a stunning backlit wall comprising more than 464,000 marbles and memorabilia. This unique artwork creates the illusion of bubbles suspended in water, providing a kaleidoscope of colour and interest for your guests. One of Arts Centre Melbourne's largest event spaces, this adaptable lounge is ideal for conferences, cocktail events, large dinner parties or boardroomstyle meetings. Looking for a breakout space? Why not partner with the neighbouring State Theatre Lounge.

FEATURES: Intimate setting Baby grand piano Private bathrooms Wi-Fi

Virtual Tour - Click Here