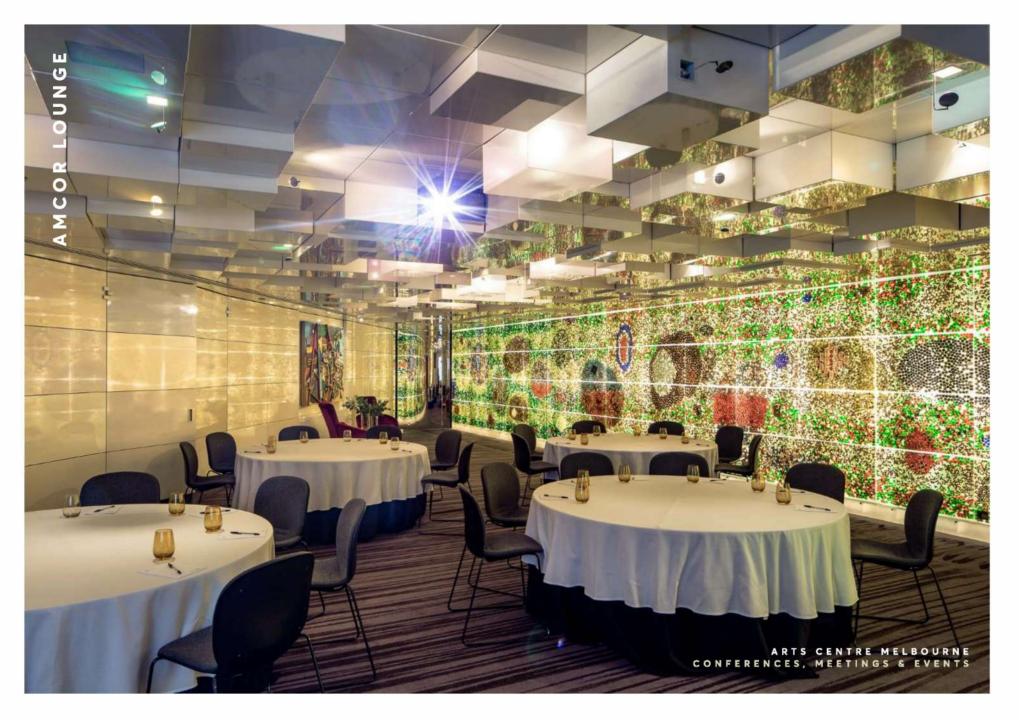

## Set the contemporary tone for your next event with the Amcor Lounge.

The Amcor Lounge is a contemporary event space and home to a stunning backlit wall comprising more than 464,000 marbles and memorabilia. This unique artwork creates the illusion of bubbles suspended in water, providing a kaleidoscope of colour and interest for your guests. One of Arts Centre Melbourne's largest event spaces, this adaptable lounge is ideal for conferences, cocktail events, large dinner parties or boardroomstyle meetings. Looking for a breakout space? Why not partner with the neighbouring State Theatre Lounge.

FEATURES: Intimate setting Baby grand piano Private bathrooms Wi-Fi

Virtual Tour - Click Here