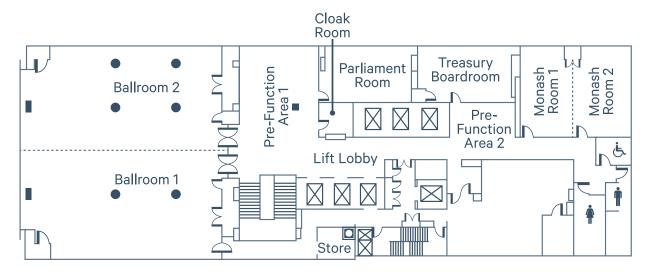

To find out more visit: marriott.com.au/loyalty.mi

|                           | AREA<br>SQ. M. | "CEILING<br>(M)" | THEATRE | OVAL<br>TABLES | CABARET | CLASSROOM | COCKTAIL | U SHAPE | HOLLOW<br>SQUARE | OPEN<br>BOARDROOM | CLOSED<br>BOARDROOM |
|---------------------------|----------------|------------------|---------|----------------|---------|-----------|----------|---------|------------------|-------------------|---------------------|
| Ballroom                  | 360            | 3.3              | 390     | 260            | 176     | 176       | 390      | 51      | 60               | 51                | 54                  |
| Ballroom I                | 181            | 3.3              | 222     | 130            | 96      | 63        | 230      | 48      | 48               | 45                | 42                  |
| Ballroom II               | 176            | 3.3              | 198     | 110            | 72      | 57        | 200      | 27      | 30               | 39                | 39                  |
| Parliament                | 44             | 2.7              | 63      | 30             | 24      | 24        | 50       | 24      | 24               | 21                | 21                  |
| Treasury                  | 45.4           | 2.7              | 58      | 30             | 24      | 24        | 50       | 24      | 24               | 21                | 21                  |
| Monash                    | 86             | 2.7              | 120     | 50             | 40      | 45        | 120      | 30      | 36               | 27                | 27                  |
| Monash I                  | 41             | 2.7              | 48      | 20             | 16      | 18        | 50       | 15      | 24               | 15                | 15                  |
| Monash II                 | 44             | 2.7              | 48      | 20             | 16      | 18        | 50       | 15      | 24               | 15                | 15                  |
| Little Collins<br>Kitchen |                | 2.7              | -       | 85             | -       | -         | 150      |         |                  |                   |                     |
| Terrace Bar               | 182            |                  | -       | -              | -       | -         | 120      |         |                  |                   |                     |