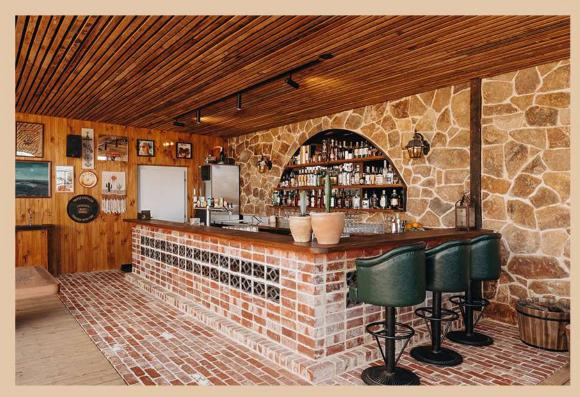

# LULIE TAVERN

**COMBINATION OF SEATING & STANDING: 145** 

SHARED SPACE
AVAILABLE FOR ANY TIME UP UNTIL 7PM START TIME

#### **VENUE INFORMATION**

AIR CONDITIONING, PROJECTOR

DJ EQUIPMENT, FULLY ACCESSIBLE VENUE

\*FOR AN ENTIRE LULIE TAVERN AND FULL MOON FEVER VENUE BOOKING PLEASE ENQUIRE VIA EMAIL, TOTAL GUESTS 225.