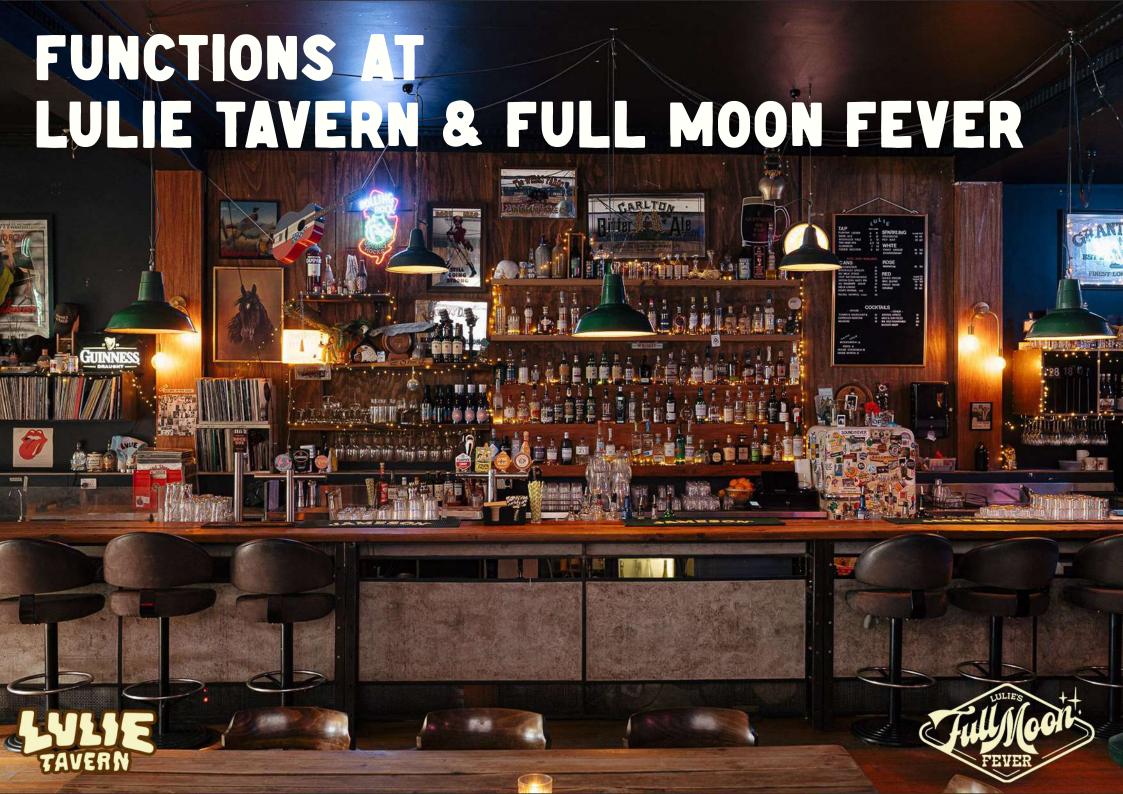

# LULIE TAVERN

**COMBINATION OF SEATING & STANDING: 145** 

SHARED SPACE
AVAILABLE FOR ANY TIME UP UNTIL 7PM START TIME

#### **VENUE INFORMATION**

AIR CONDITIONING, PROJECTOR

DJ EQUIPMENT, FULLY ACCESSIBLE VENUE

\*FOR AN ENTIRE LULIE TAVERN AND FULL MOON FEVER VENUE BOOKING PLEASE ENQUIRE VIA EMAIL, TOTAL GUESTS 225.