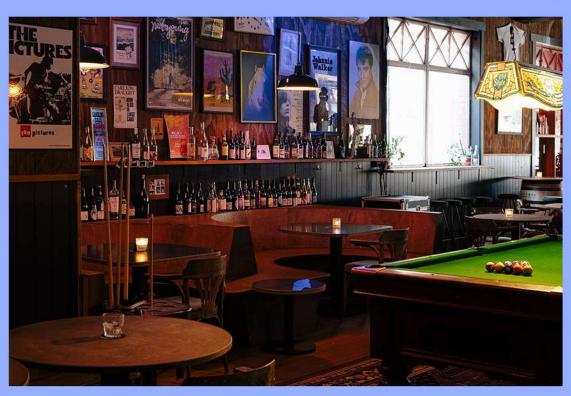

# LULIE TAVERN

**COMBINATION OF SEATING & STANDING: 145** 

SHARED SPACE
AVAILABLE FOR ANY TIME UP UNTIL 7PM START TIME

#### **VENUE INFORMATION**

AIR CONDITIONING, PROJECTOR

DJ EQUIPMENT, FULLY ACCESSIBLE VENUE

\*FOR AN ENTIRE LULIE TAVERN AND FULL MOON FEVER VENUE BOOKING PLEASE ENQUIRE VIA EMAIL, TOTAL GUESTS 225.