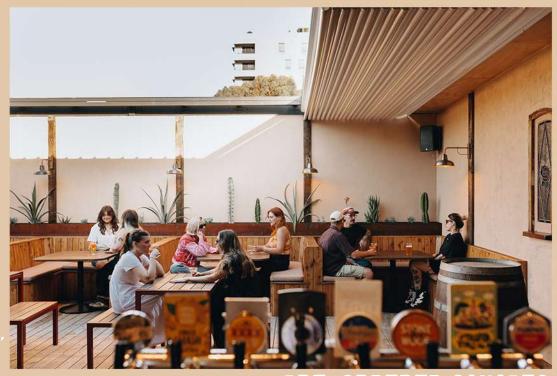

# FULL MOON FEVER ROOFTOP BAR

**SEATED: 50** 

**SEATED & STANDING COMBO: 100** 

**PRIVATE HIRE** 

AVAILABLE BETWEEN 12PM AND 4PM
ENQUIRE ON MINIMUM SPEND DEPENDING ON TIME/DAY OF WEEK

SHARED SPACE

**AVAILABLE FOR ANYTIME UP UNTIL 7PM** 

RETRACTABLE ROOF, HEATERS, OPEN FIRE, MISTERS DJ EQUIPMENT ELEVATOR & FULLY ACCESSIBLE