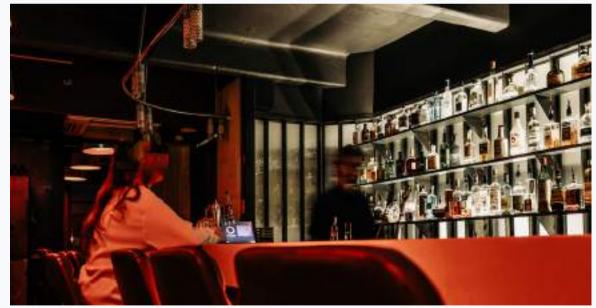

#### **Bar Tab on Consumption**

Speak to our Function's Director to design the perfect bar tab for your event.

Kick the party off with a welcome drink for your guests.

Options include margarita, aperol spritz, negroni, southside, daiquri, french martini, or a custom creation.

\$25pp