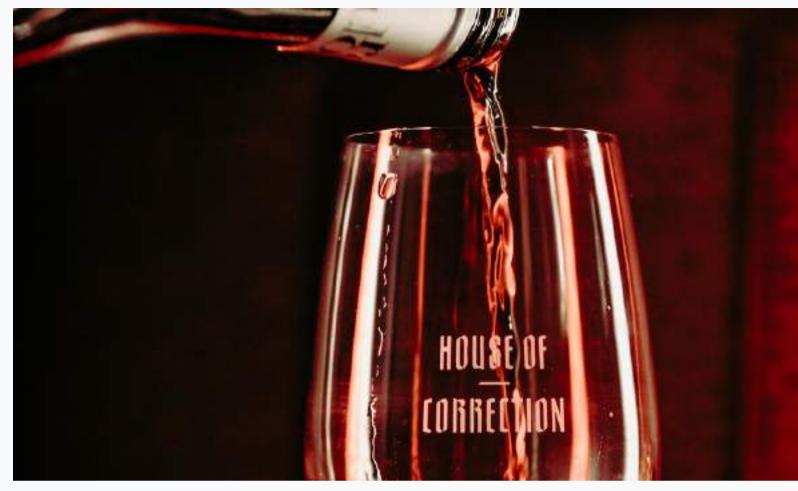

### ABOUT US

Step into the sultry embrace of House of Correction, a clandestine oasis where the crimson glow sets the stage for an evening of elegance and intrigue. Nestled within its intimate confines, black and white murals of uninhibited dancing bodies adorn the walls, adding an air of tasteful allure to the ambience.

Booth seating beckons guests to linger and indulge, as they savor meticulously crafted libations. From the classics that exude timeless sophistication to the House's bespoke creations, each cocktail is a symphony of flavors, artfully mixed to tantalize the palate.