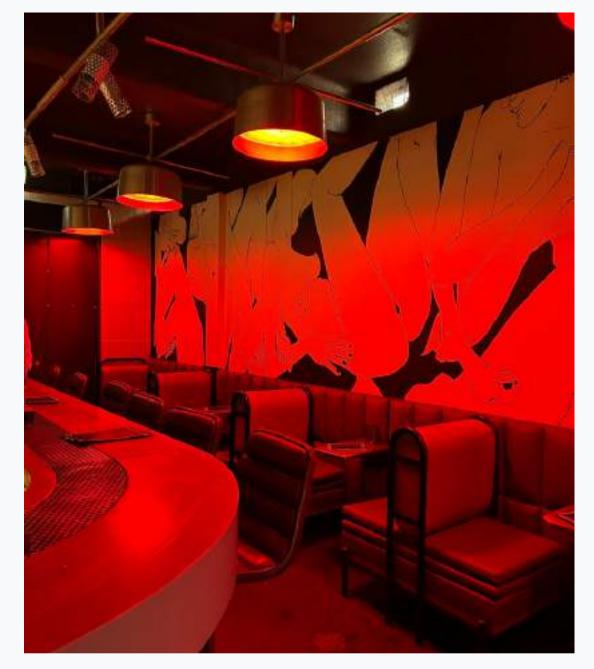

### ABOUT US

Step into the sultry embrace of House of Correction, a clandestine oasis where the crimson glow sets the stage for an evening of elegance and intrigue. Nestled within its intimate confines, black and white murals of uninhibited dancing bodies adorn the walls, adding an air of tasteful allure to the ambience.

Booth seating beckons guests to linger and indulge, as they savor meticulously crafted libations. From the classics that exude timeless sophistication to the House's bespoke creations, each cocktail is a symphony of flavors, artfully mixed to tantalize the palate.