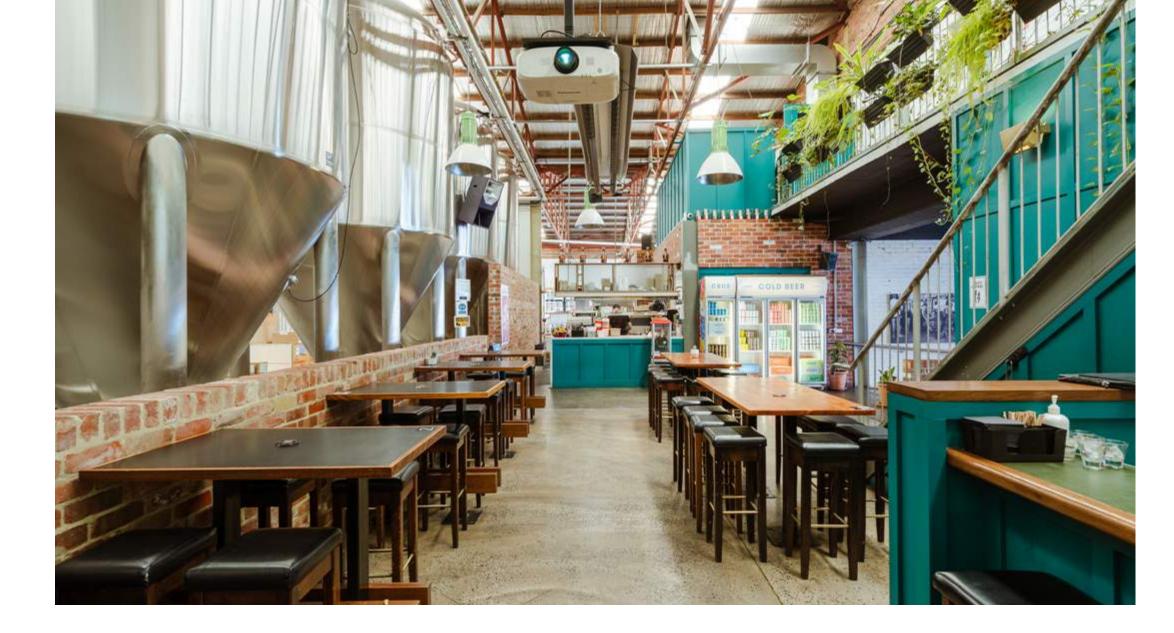

# Tank Hall

Host an event that truly feels like you're in the thick of it. Tucked away next to the imposing brewery tanks, Tank Hall has its own private bar and it the perfect area for a secluded, semi-private event. Furniture in Tank Hall is bolted down, so you have little options for set-up, but it's a great option for smaller groups who want the option of seating or standing.