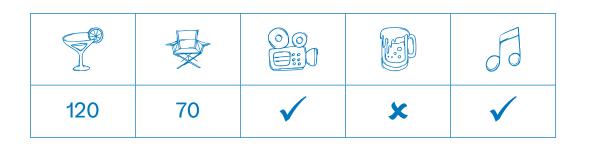

| T.         | Standing Capacity  |    | Private Bar   |
|------------|--------------------|----|---------------|
| ₩<br>↓     | Seated Capacity    | 50 | Private Music |
| 00<br>E::1 | Projector & Screen |    |               |