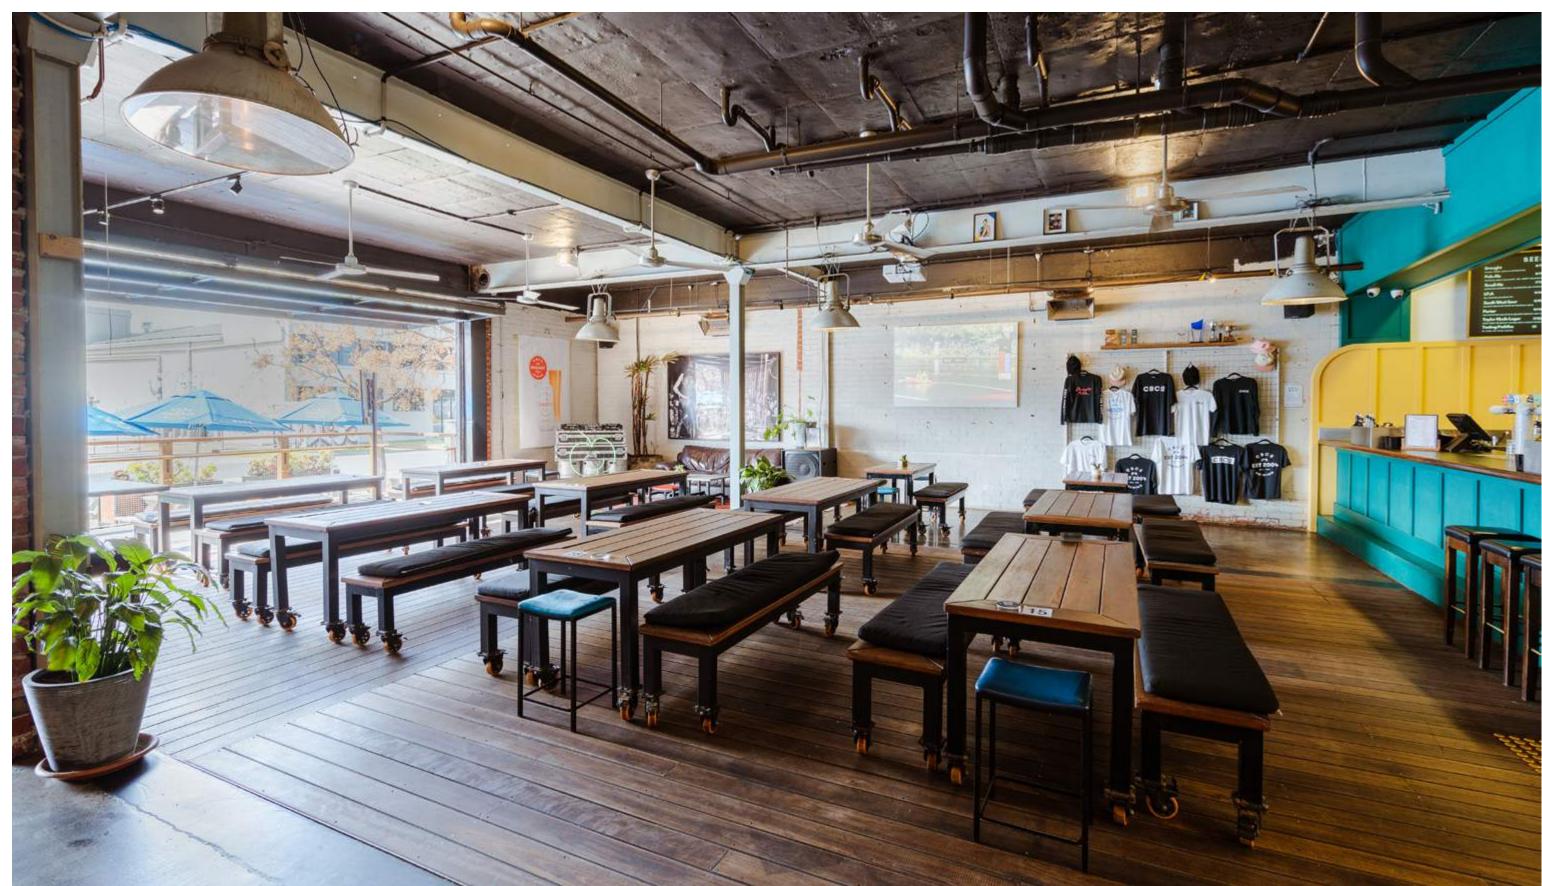

# **Bertie Room**

Bertie Room is spacious and open with an outlook onto Bertie Street. Bertie has the capacity for a flexible floor plan making it the ideal space for cocktail or seated events. Bertie Room gives you direct access to the main bar for ease of drink service during your event. The room features a wide retractable door which opens out onto the deck with views of the beer garden and onto Bertie Street.