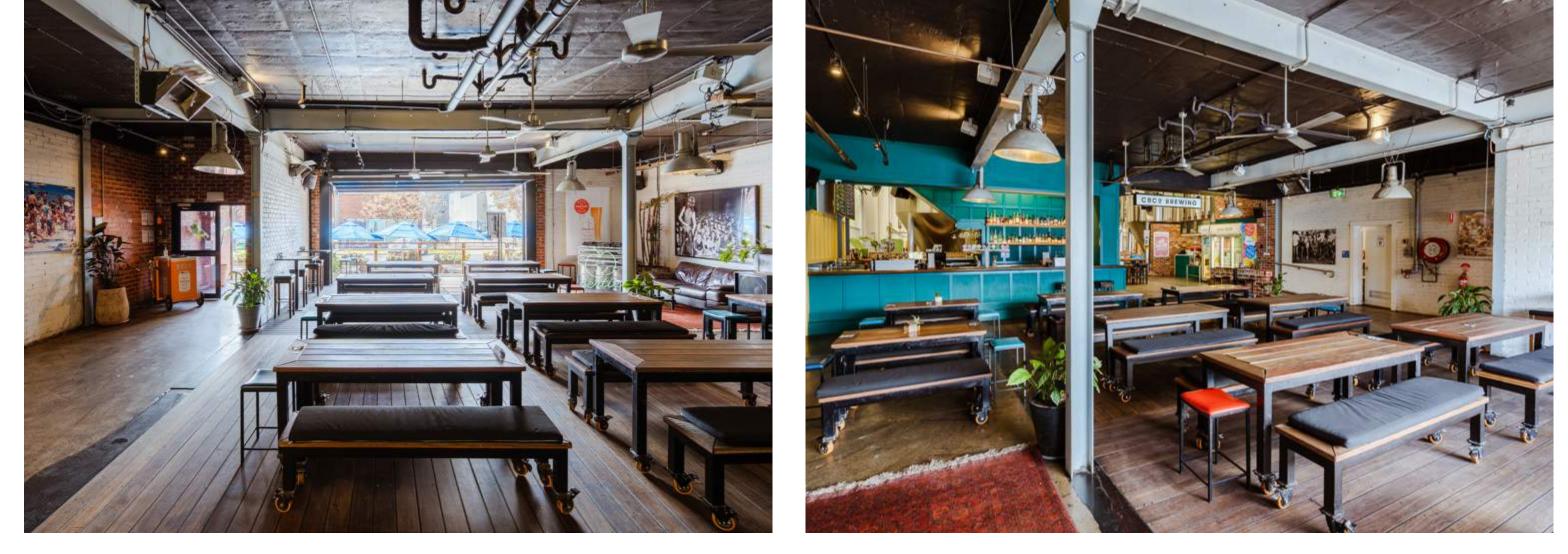

# CBC9 BREWING

|     | ₩<br>↓ |              |              | 53           |
|-----|--------|--------------|--------------|--------------|
| 300 | 170    | $\checkmark$ | $\checkmark$ | $\checkmark$ |

**Entire Venue** 

Create your own vibe with exclusive use of the whole venue. You are in control of your event from music selections, through to the arrangement of furniture. The venue is yours! You can bring in your own band, DJ, furniture and decorations. Keep our team in the loop on your plans to make sure delivery and set-up is coordinated to suit all parties. Speak to our team to organise a time for a walk through the venue to discuss the different options available.

# **Bertie Room**

Bertie Room is spacious and open with an outlook onto Bertie Street. Bertie has the capacity for a flexible floor plan making it the ideal space for cocktail or seated events. Bertie Room gives you direct access to the main bar for ease of drink service during your event. The room features a wide retractable door which opens out onto the deck with views of the beer garden and onto Bertie Street.