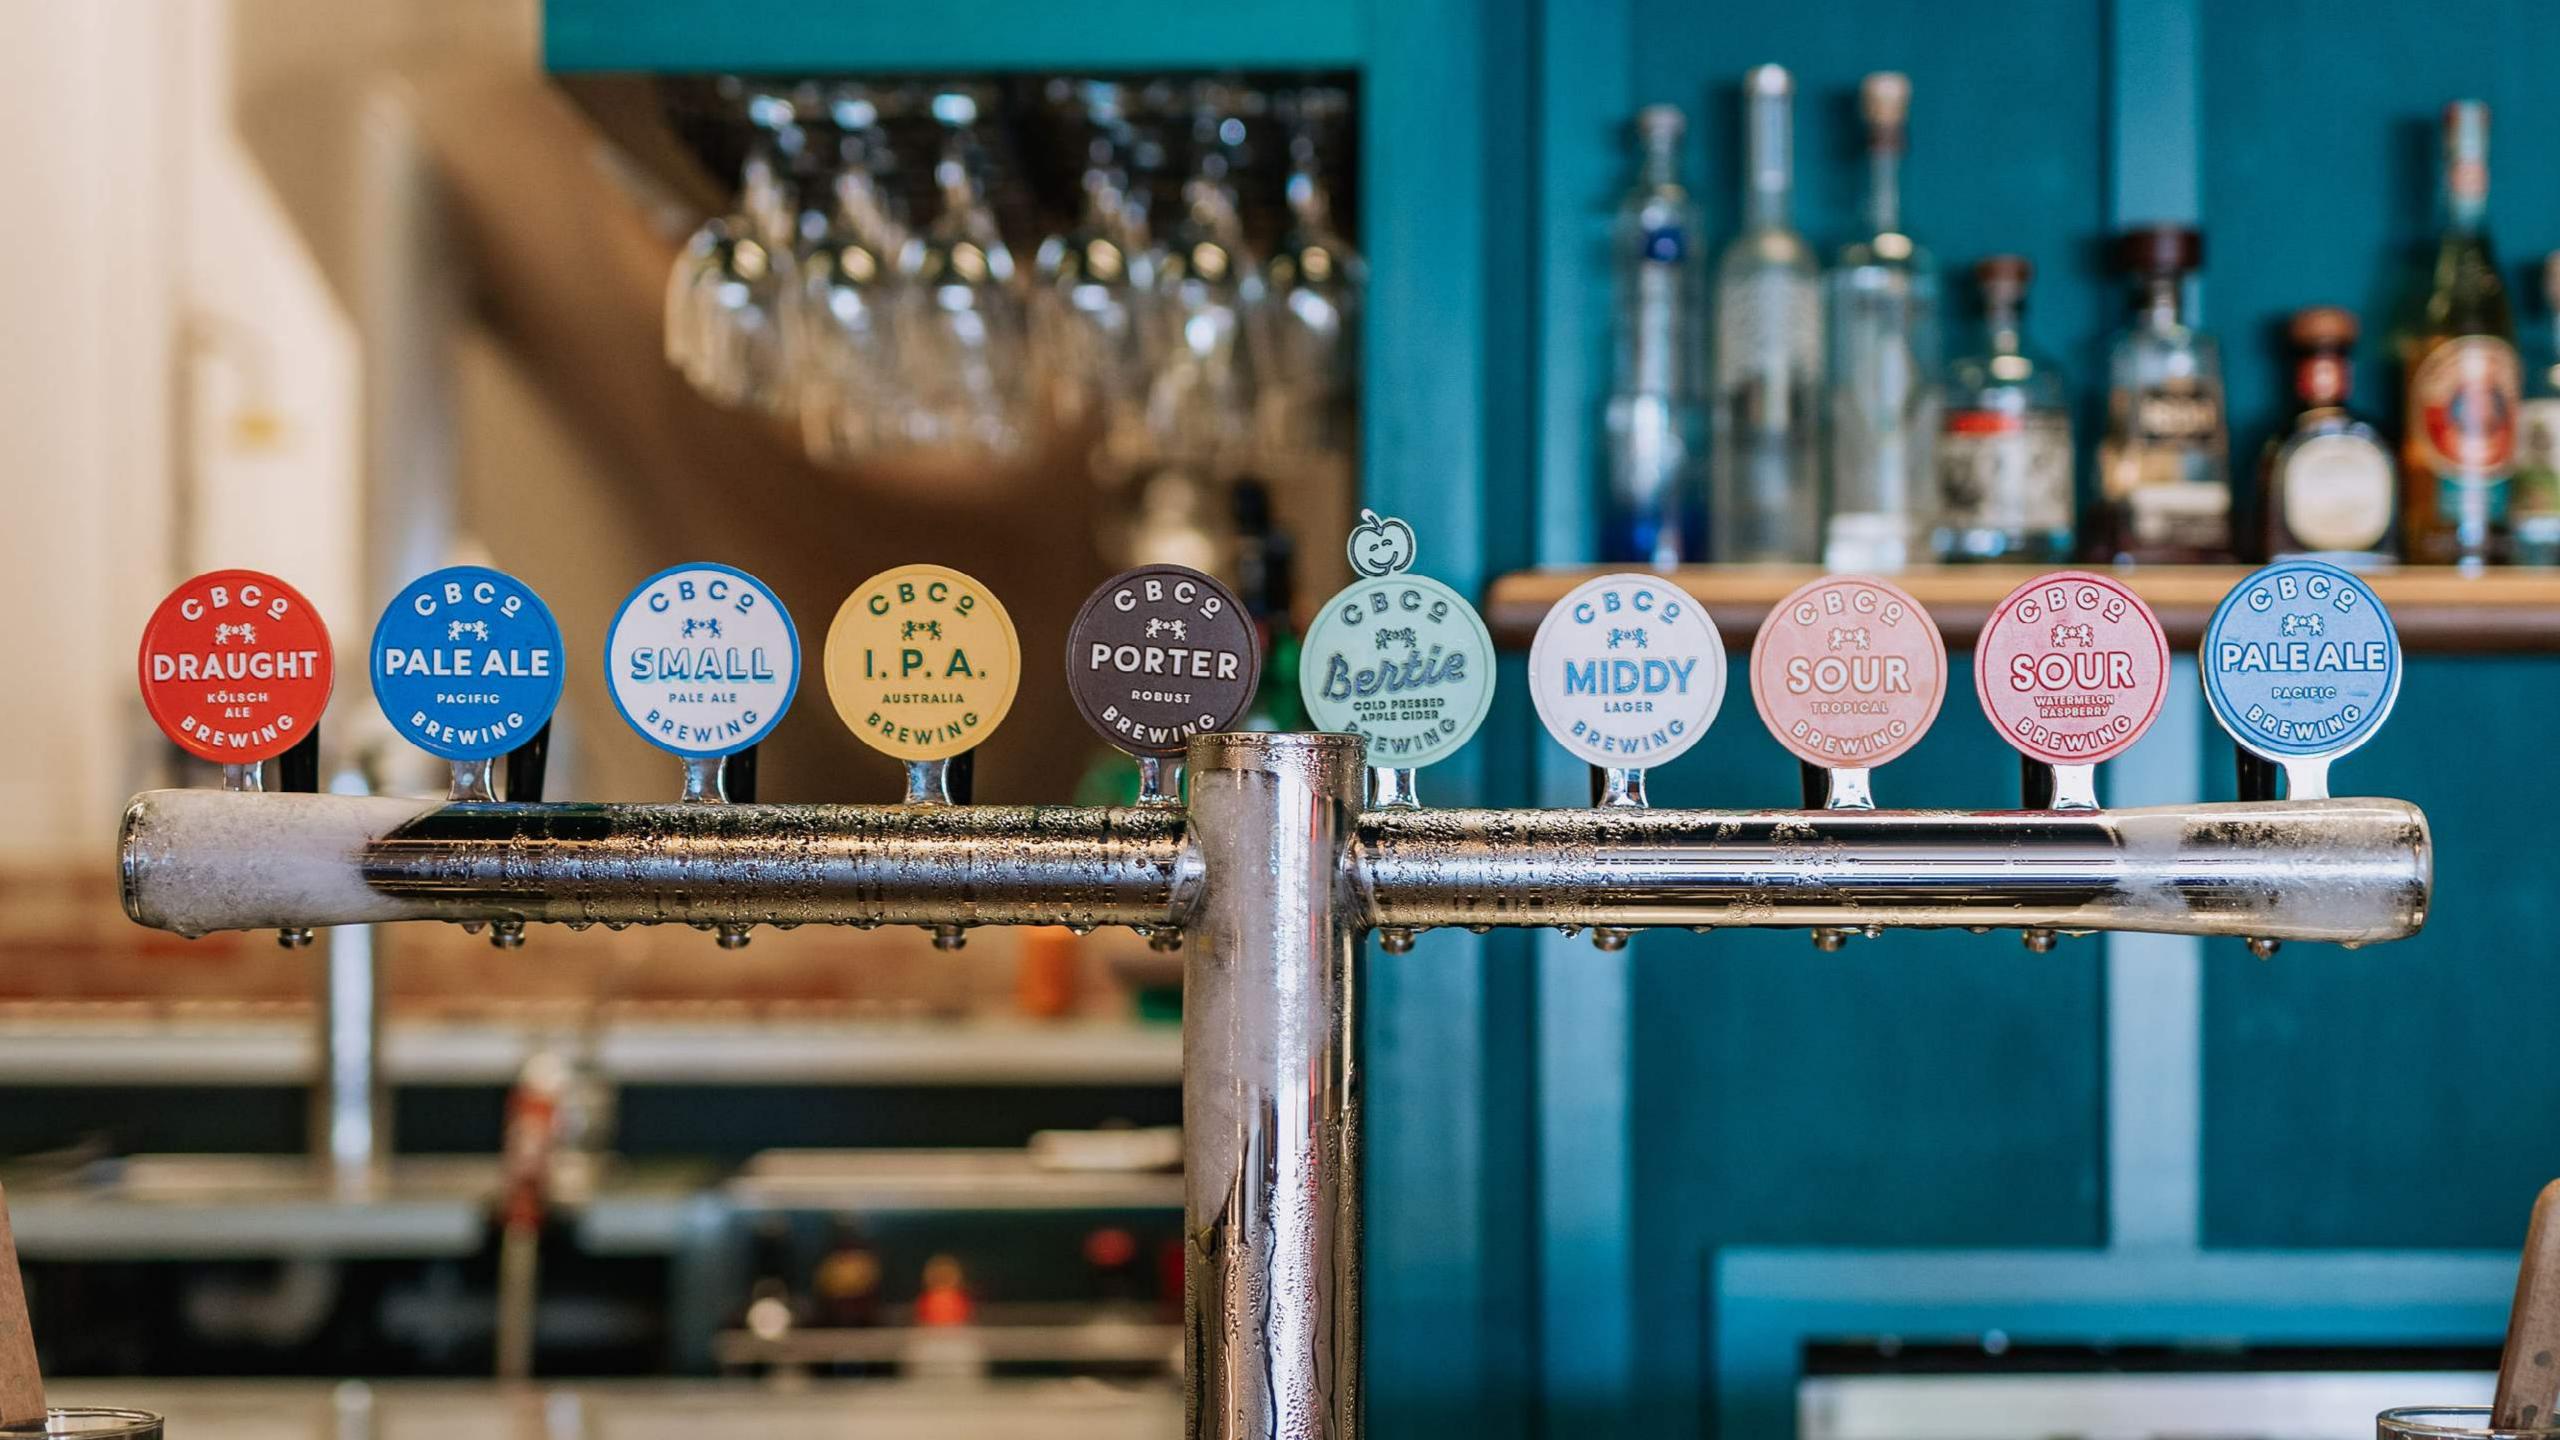

## **Beverage Options**

#### **BY CONSUMPTION**

A bar tab can be arranged for your function with a specified limit and restrictions. Your bar tab can be reviewed during your function and increased if required.

#### **BEVERAGE PACKAGES**