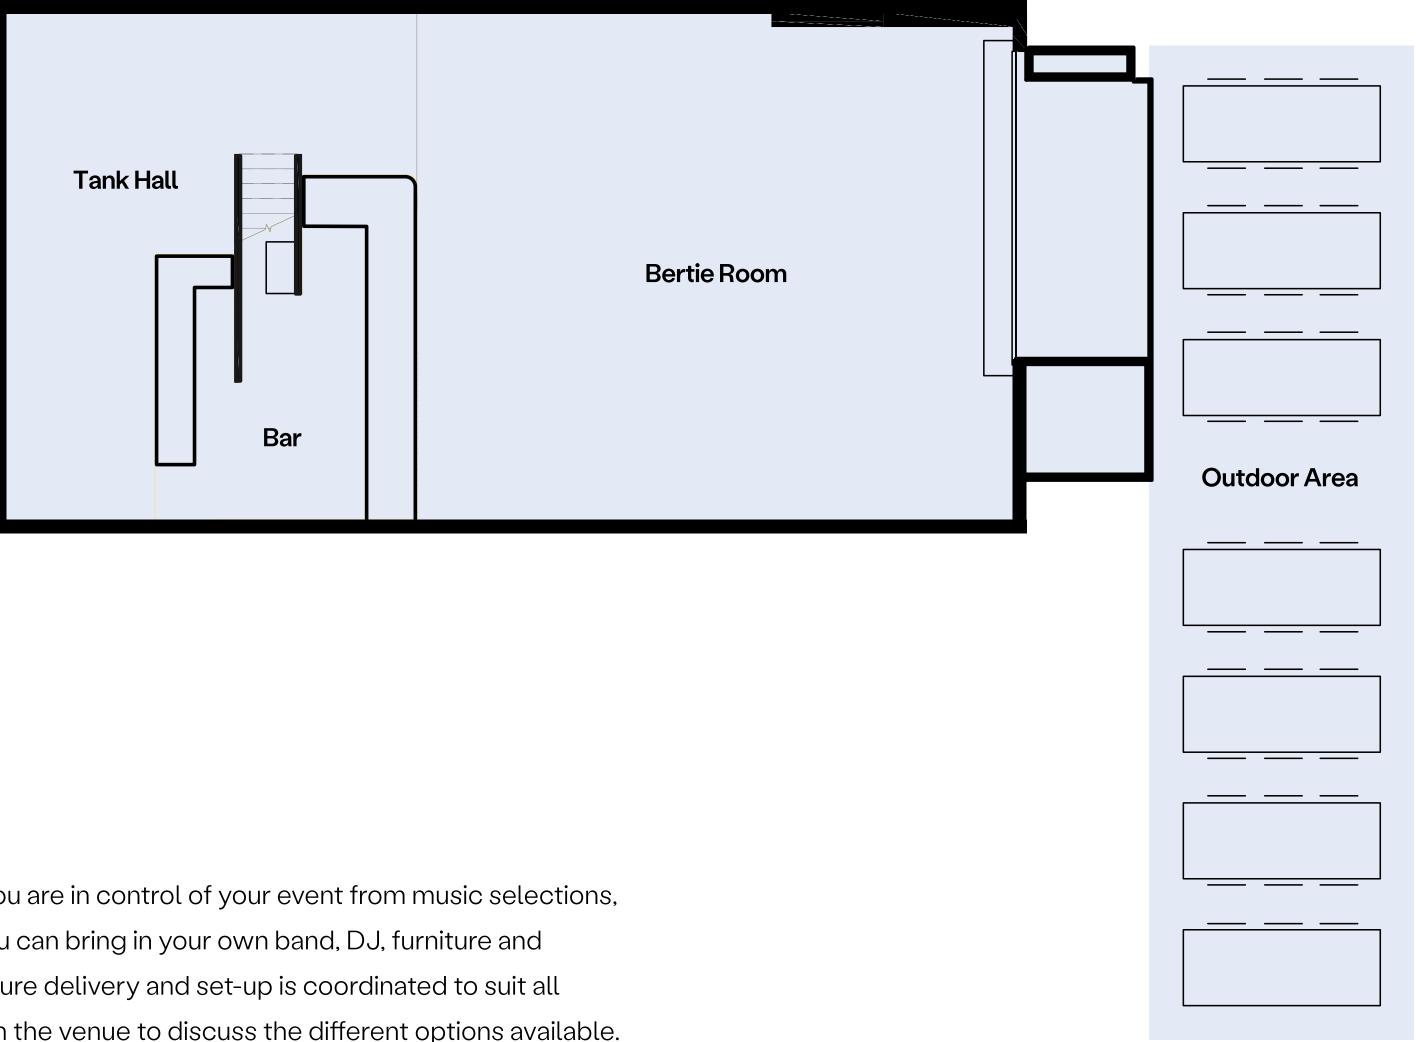

# **Bertie Room**

Bertie Room is spacious and open with an outlook onto Bertie Street. Bertie has the capacity for a flexible floor plan making it the ideal space for cocktail or seated events. Bertie Room gives you direct access to the main bar for ease of drink service during your event. The room features a wide retractable door which opens out onto the deck with views of the beer garden and onto Bertie Street.

# Tank Hall

Host an event that truly feels like you're in the thick of it. Tucked away next to the imposing brewery tanks, Tank Hall has its own private bar and it the perfect area for a secluded, semi-private event. Furniture in Tank Hall is bolted down, so you have little options for set-up, but it's a great option for smaller groups who want the option of seating or standing.