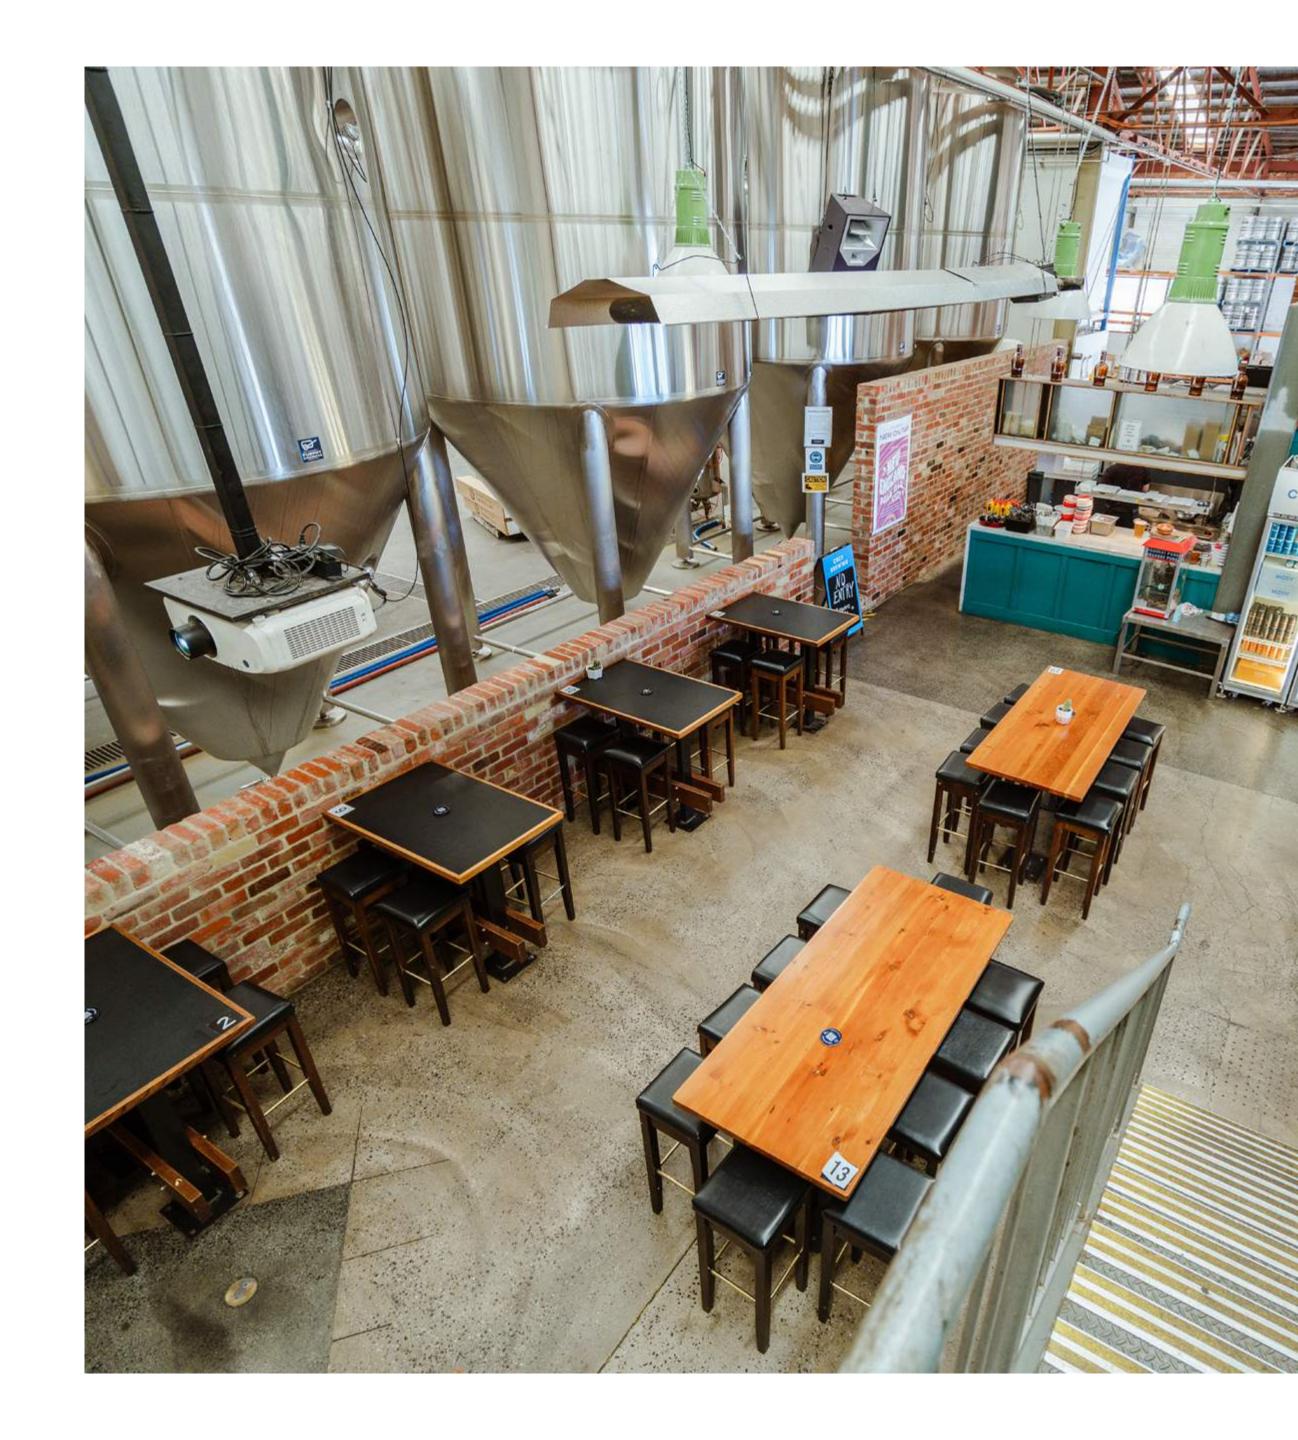

# Tank Hall

Host an event that truly feels like you're in the thick of it. Tucked away next to the imposing brewery tanks, Tank Hall has its own private bar and it the perfect area for a secluded, semi-private event. Furniture in Tank Hall is bolted down, so you have little options for set-up, but it's a great option for smaller groups who want the option of seating or standing.