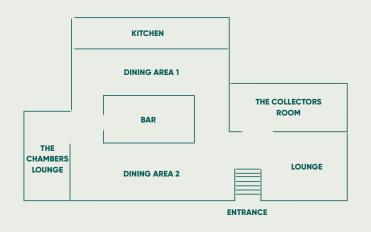

#### **Venue Seating Capacities**

| AREA                | SEATING | STANDING             |
|---------------------|---------|----------------------|
| The Collectors Room | 12pax   | 18рах                |
| The Chambers Room   | 12pax   | 18рах                |
| Dining Area 1       | 16рах   | 56pax                |
| Dining Area 2       | 44pax   | Full venue hire only |
| Lounge              | 15рах   | 20pax                |