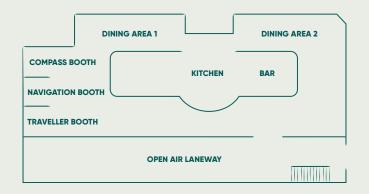

# EVERTON PARK

Making delicious fare and stunning event spaces accessible to the suburbs, enjoy the natural light of our breezy open-air laneway or enjoy the intimacy of our three private dining booths.

#### **Venue Seating Capacities**

| AREA                 | SEATING | STANDING |
|----------------------|---------|----------|
| Dining Area 1        | 8pax    | -        |
| Dining Area 2        | 35рах   | -        |
| The Traveller Booth  | 7рах    | -        |
| The Navigation Booth | 7рах    | -        |
| The Compass Booth    | 7рах    | -        |
| Open Air Laneway     | 30рах   | 30pax    |