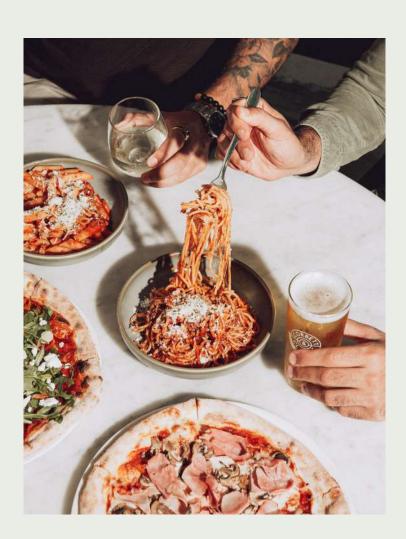

Indulge in a symphony of flavors as you enjoy a selection of the following dishes:

- Bruschetta
- Arancini
- Burrata with house-made truffle honey, and sourdough bread
- Eggplant Parmigiana in rich Napoli sauce
- Mrs C's Chicken Bites with chipotle aioli
- Parmesan Chips with truffle aioli
- · Side salad
- A selection of 3 of our pastas and 5 of our delicious pizzas to share

# FOOD PACKAGES

Indulge in our extensive selection of classic Italian fare which we'll spread throughout the night.

All food is served feasting style to be shared amongst your guests.

Set menus are available for groups of all sizes.