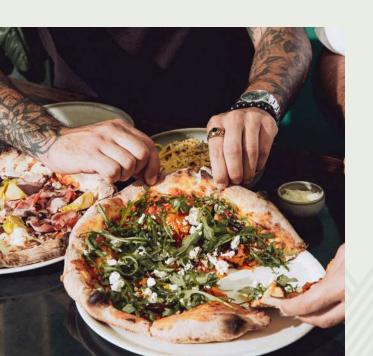

# FOOD PACKAGES

Indulge in our extensive selection of classic Italian fare which we'll spread throughout the night.

All food is served feasting style to be shared amongst your guests.

Set menus are available for groups of all sizes.

Indulge in a symphony of flavors as you enjoy a selection of the following dishes:

- Bruschetta
- Arancini
- Burrata with house-made truffle honey, and sourdough bread
- Eggplant Parmigiana in rich Napoli sauce
- Mrs C's Chicken Bites with chipotle aioli
- Parmesan Chips with truffle aioli
- · Side salad
- A selection of 3 of our pastas and 5 of our delicious pizzas to share