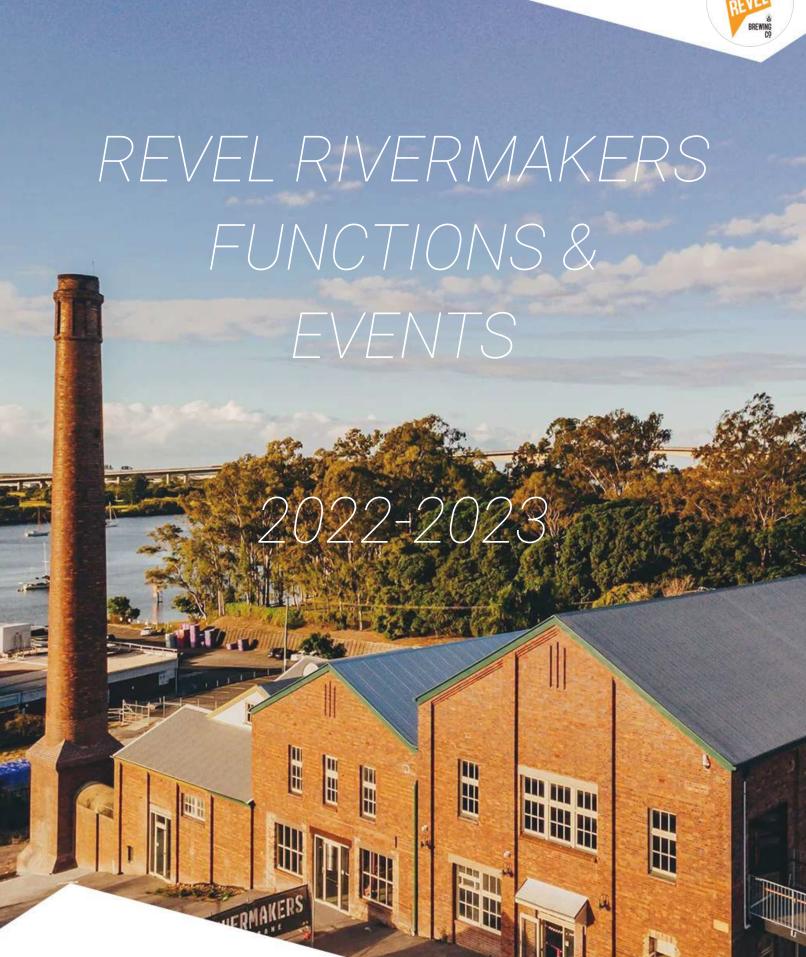

# FUNCTION ROOMS

# HERITAGE ROOM (Inside Restaurant)

- Capacity up to 100 people
- Minimum 40 to book
- Dedicated grazing & food tables
- Available space for musician

# HERITAGE GARDEN (Outside Restaurant)

- Capacity up to 50 people
- Minimum 20 to book
- Dedicated grazing & food tables
- Available space for musician
- Great outdoor atmosphere