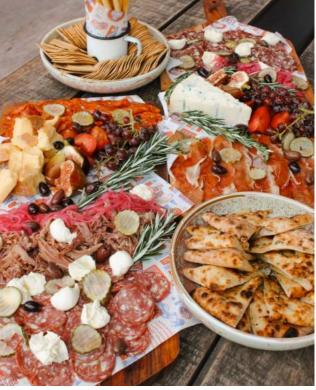

# **FUNCTION FOOD**

CHEESE BOARD \$250 P/BOARD (GF\*)

### **DETAILS**

A selection of the best artisan Australian cheese accompanied by olives, pickles with lavosh, water biscuits and grissini.

CHARCUTERIES BOARD \$300 P/BOARD (GF\*)

### **DETAILS**

Platter of cured and cooked meats, pickles vegetables, seasonal fruit and artisan cheese & fresh wood fired flatbread.

# **FUNCTION FOOD**

BREWERS PLATTER | \$300 P/BOARD (GF\*/ VE\*)

## **DETAILS**

Buffalo wings, Korean wings, spicy onion rings, rainbow slaw, garden salad, sweet potato fries and fries with aioli and blue cheese dip.

**CAPTAINS PLATTER**MARKET PRICE (GF\*)

Oysters, prawns, chilled muscles, picked crab meat, spicy calamari strips, smoked salmon with woodfired bread and a selection of dips.