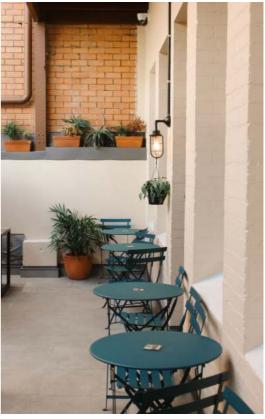

# THE TERRACE

## **DETAILS**

The Terrace is an intimate, covered outdoor space with a unique view of our venue. It has direct access to a bathroom and is in close proximity to the bar and pinball machines!

Bonus: It's dog friendly!