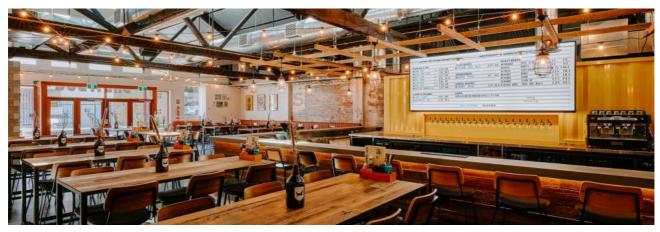

# THE BEER HALL

## **DETAILS**

The Beer Hall is the perfect space for a more casual setting.

It has a variety of booths, high tables, and a super cozy lounge!
The space includes a large bar, with bathrooms on the same level.