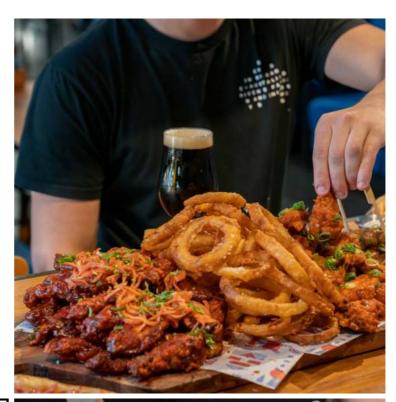

# **FUNCTION FOOD**

BREWERS PLATTER | \$300 P/BOARD (GF\*/ VE\*)

## **DETAILS**

Buffalo wings, Korean wings, spicy onion rings, rainbow slaw, garden salad, sweet potato fries and fries with aioli and blue cheese dip.

**CAPTAINS PLATTER**MARKET PRICE (GF\*)

Oysters, prawns, chilled muscles, picked crab meat, spicy calamari strips, smoked salmon with woodfired bread and a selection of dips.