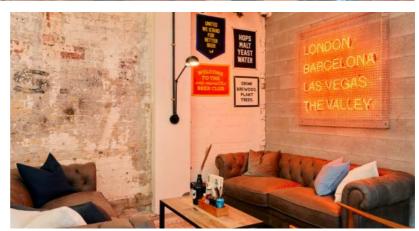

# THE BEER HALL

## **DETAILS**

The Beer Hall is the perfect space for a more casual setting.

It has a variety of booths, high tables, and a super cozy lounge!
The space includes a large bar, with bathrooms on the same level.