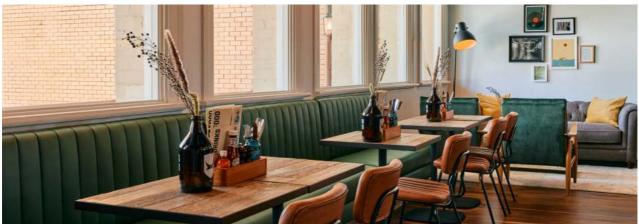

# THE BEER HALL

## **DETAILS**

The Beer Hall is the perfect space for a more casual setting.

It has a variety of booths, high tables, and a super cozy lounge!
The space includes a large bar, with bathrooms on the same level.

| AMENITIES |          |      |                   |                 |                      |  |  |  |
|-----------|----------|------|-------------------|-----------------|----------------------|--|--|--|
| AV        | AIRCON   | DOSA | STANDING CAPACITY | SEATED CAPACITY | WHEELCHAIR<br>ACCESS |  |  |  |
|           |          |      |                   |                 |                      |  |  |  |
| <b>√</b>  | <b>✓</b> | ×    | 200               | 135             | <b>√</b>             |  |  |  |