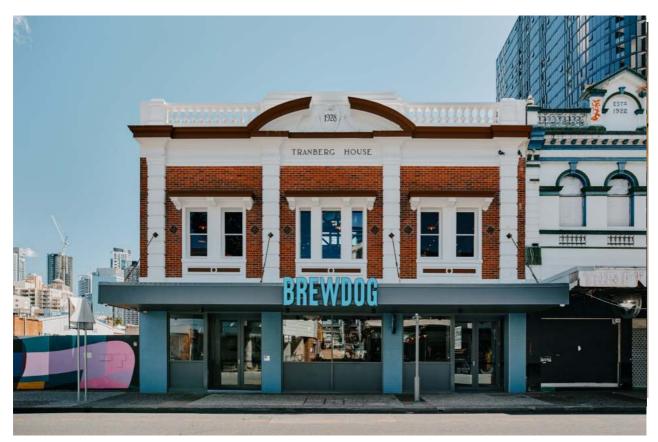

### **VENUE DETAILS**

3 Floors. 3 Bars. Private & semi-private spaces available to hire. Total capacity: 500

#### LOCATION

Nearest public transport: Fortitude Valley Metro Station (opposite) Taxi & Rideshare zone. 2 minutes walk from Brunswick Street Mall & Chinatown.

(07) 2103 1067

235 Brunswick Street Fortitude Valley, QLD 4006