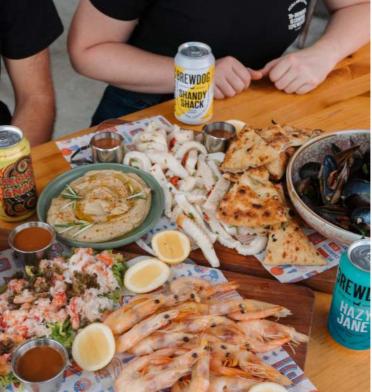

## **DETAILS**

Buffalo wings, Korean wings, spicy onion rings, rainbow slaw, garden salad, sweet potato fries and fries with aioli and blue cheese dip.

**CAPTAINS PLATTER**MARKET PRICE (GF\*)

Oysters, prawns, chilled muscles, picked crab meat, spicy calamari strips, smoked salmon with woodfired bread and a selection of dips.