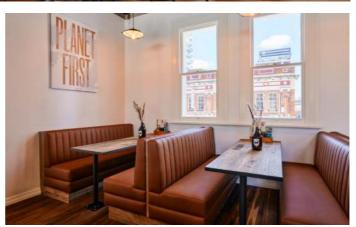

# THE TERRACE

## **DETAILS**

The Terrace is an intimate, covered outdoor space with a unique view of our venue. It has direct access to a bathroom and is in close proximity to the bar and pinball machines!

Bonus: It's dog friendly!

| AMENITIES |        |      |                   |                 |                      |  |  |  |
|-----------|--------|------|-------------------|-----------------|----------------------|--|--|--|
| AV        | AIRCON | DOSA | STANDING CAPACITY | SEATED CAPACITY | WHEELCHAIR<br>ACCESS |  |  |  |
|           |        |      |                   |                 |                      |  |  |  |
| ×         | ×      | ×    | 60                | 60              | <b>√</b>             |  |  |  |