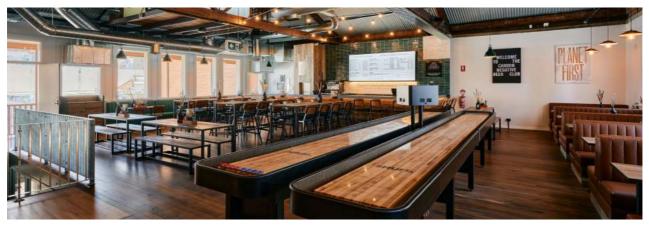

# THE SHUFFLE ROOM

## **DETAILS**

This room is on the top floor of the venue, it includes a bar and access to a quaint balcony that is used as a DOSA.

The space also includes 2 shuffle boards to keep your guests entertained throughout the event.