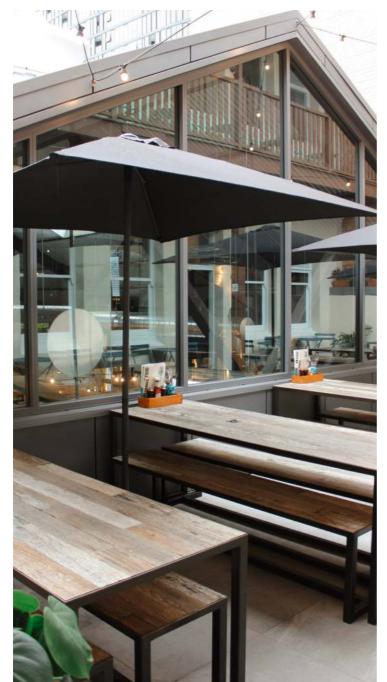

# THE TERRACE

## **DETAILS**

The Terrace is an intimate, covered outdoor space with a unique view of our venue. It has direct access to a bathroom and is in close proximity to the bar and pinball machines!

Bonus: It's dog friendly!