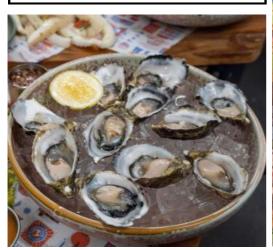

# **FUNCTION FOOD**

BREWERS PLATTER | \$300 P/BOARD (GF\*/ VE\*)

## **DETAILS**

Buffalo wings, Korean wings, spicy onion rings, rainbow slaw, garden salad, sweet potato fries and fries with aioli and blue cheese dip.

**CAPTAINS PLATTER**MARKET PRICE (GF\*)

Oysters, prawns, chilled muscles, picked crab meat, spicy calamari strips, smoked salmon with woodfired bread and a selection of dips.