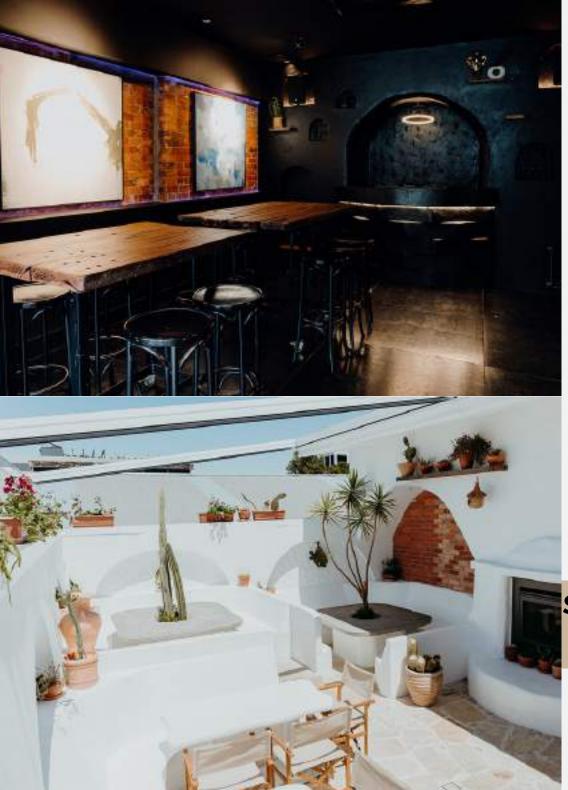

# **SANTORINI & GALLERIA**

OUR GALLERY SPACE THAT DOUBLES AS A DANCE FLOOR! THIS PRIVATE FUNCTION ROOM CATERS TO BOTH SEATED AND STANDING EVENTS. TWO INTERNAL BOOTHS WITH A LARGE FLOOR SPACE AND MONITOR SYSTEM FOR CORPORATE FUNCTIONS (HIGH TABLE ARRANGEMENT IF NEEDED). SLIDING DOORS FOR MORE PRIVACY, OR KEEP OPEN FOR EASY BAR ACCESS - THE OPTION IS YOURS.

## **UP TO 100 PEOPLE STANDING**

AVAILABLE TIME SLOTS 1:00 - 3:30PM 4:00 - 6.30PM 7:00 - 9:30PM\* \*SUN-THU ONLY

## \$4,000 MINIMUM SPEND (SUNDAY-THURSDAY) \$5,500 MINIMUM SPEND (FRIDAY-SATURDAY)