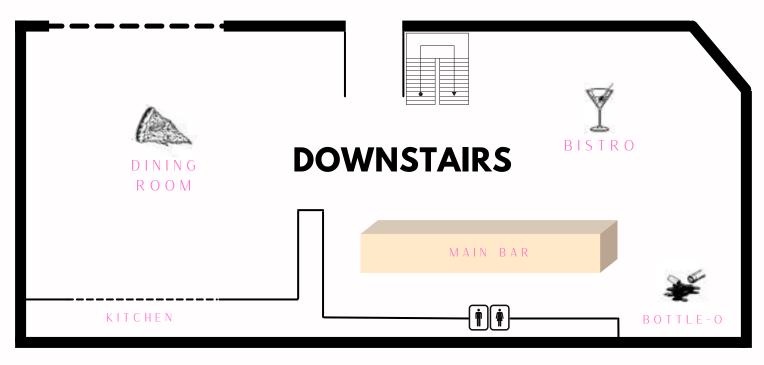

GOLDENFLEECEHOTEL\_MELB



# THE VENUE

#### IN THE HEART OF SOUTH MELBOURNE, DIVIDING CITY & SEA, GOLDEN FLEECE HOTEL LIES, FEELING LIKE SANTORIN!!

GFH IS A SPLIT LEVEL REVITALISED PUB, STRUCTURED WITH MULTIPLE AREAS THAT CAN BE HIRED OUT INDIVIDUALLY OR IN COMBINATIONS. CATERING FOR A VAST RANGE OF EVENTS: BIRTHDAYS, CORPORATE DINNERS, PRODUCT LAUNCHES, WEDDINGS, HEN'S PARTIES & MILESTONE CELEBRATIONS, GFH HAS DYNAMIC EVENT SPACES FOR ANY OCCASION.





# CAPACITIES

### THE BOTTLE-O DINING

8 PEOPLE 2 X ART BOOTHS

12 PEOPLE PER BOOTH 2 X SANTORINI BOOTHS

15 PEOPLE PER BOOTH THE SANTORINI ROOFTOP

> UP TO 60 PEOPLE THE GALLERIA

UP TO 40 PEOPLE THE SANTORINI ROOFTOP + THE GALLERIA

> UP TO 100 PEOPLE THE MEZZANINE

100-200 PEOPLE **The whole fleece** 

200+ PEOPLE

# THE FLOORPLAN







# **THE BOTTLE-O DINING**

HIDDEN AROUND THE CORNER OF OUR BISTRO. YOUR OWN PRIVATE SPACE FOR AN INTIMATE DINNER. THIS ROOM ALLOWS YOU TO DINE ON A LARGE HIGH TABLE WHILE SURROUNDED BY BOTTLES OF WINE FROM VICTORIA AND BEYOND.

## **8 PEOPLE**

LARGE HIGH TOP TABLE

AVAILABLE TIME SLOTS 12:00 - 2:00PM 5:00 - 7:00PM 7:30 - 9:30PM

## **\$300 MINIMUM SPEND**





# THE ART BOOTHS

RELAXED WHITE RENDERED BOOTHS, MIMICKING THE CAVES OF MYKONOS. SITUATED UPSTAIRS & INSIDE WITH CLEAR VIEWS OF THE POOL TABLE & MAIN BAR. CHOOSE ONE BOOTH OR COMBINE THEM BOTH FOR LARGER GROUPS. SUITABLE FOR SEATED DINING FUNCTIONS.

## **12 PEOPLE PER BOOTH**

TWO BOOTHS AVAILABLE

AVAILABLE TIME SLOTS 1:00 - 3:30PM 4:00 - 6.30PM 7:00 - 9:30PM 10:00PM - 1AM\* \*FRI/SAT ONLY

## \$400 MINIMUM SPEND PER BOOTH

#