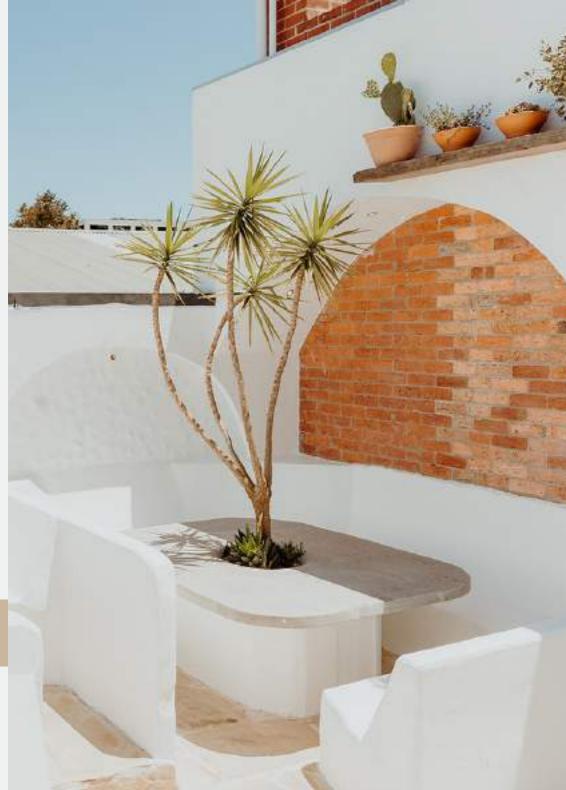

# **SANTORINI ROOFTOP**

CLAIM GFH'S ENTIRE GRECIAN ROOFTOP, A PREMIUM INTIMATE EXPERIENCE WITH YOUR CLOSEST. TWO BOOTHS & 4 DINING TABLES, SUITS BOTH SEATED & STANDING FUNCTIONS. THE UPSTAIRS BAR PEAKS OUT ONTO THE ROOFTOP COURTYARD, YOUR OWN SLICE OF THE BAR FOR EASY ORDERING. THE SANTORINI ROOFTOP HAS A RETRACTABLE AWNING, PROTECTING YOU FROM ALL SEASONS OF MELBOURNE'S FINEST WEATHER.

## **45 SEATED TO 60 STANDING**

AVAILABLE TIME SLOTS 1:00 - 3:30PM 4:00 - 6.30PM 7:00 - 9:30PM 10:00PM - 1AM\* \*FRI/SAT ONLY

## \$3000 MINIMUM SPEND (SUNDAY-THURSDAY) \$4000 MINIMUM SPEND (FRIDAY-SATURDAY)