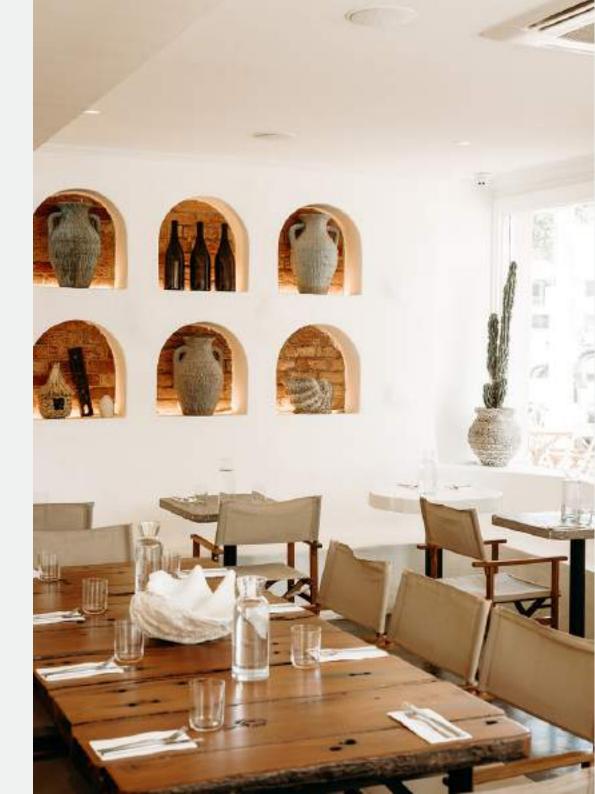

# THE ART BOOTHS

RELAXED WHITE RENDERED BOOTHS, MIMICKING THE CAVES OF MYKONOS. SITUATED UPSTAIRS & INSIDE WITH CLEAR VIEWS OF THE POOL TABLE & MAIN BAR. CHOOSE ONE BOOTH OR COMBINE THEM BOTH FOR LARGER GROUPS. SUITABLE FOR SEATED DINING FUNCTIONS.

# **THE GALLERIA**

OUR GALLERY SPACE THAT DOUBLES AS A DANCE FLOOR! THIS PRIVATE FUNCTION ROOM CATERS TO BOTH SEATED AND STANDING EVENTS. TWO INTERNAL BOOTHS WITH A LARGE FLOOR SPACE AND MONITOR SYSTEM FOR CORPORATE FUNCTIONS (HIGH TABLE ARRANGEMENT IF NEEDED). SLIDING DOORS FOR PRIVACY, OR KEEP OPEN FOR EASY BAR ACCESS - THE OPTION IS YOURS.