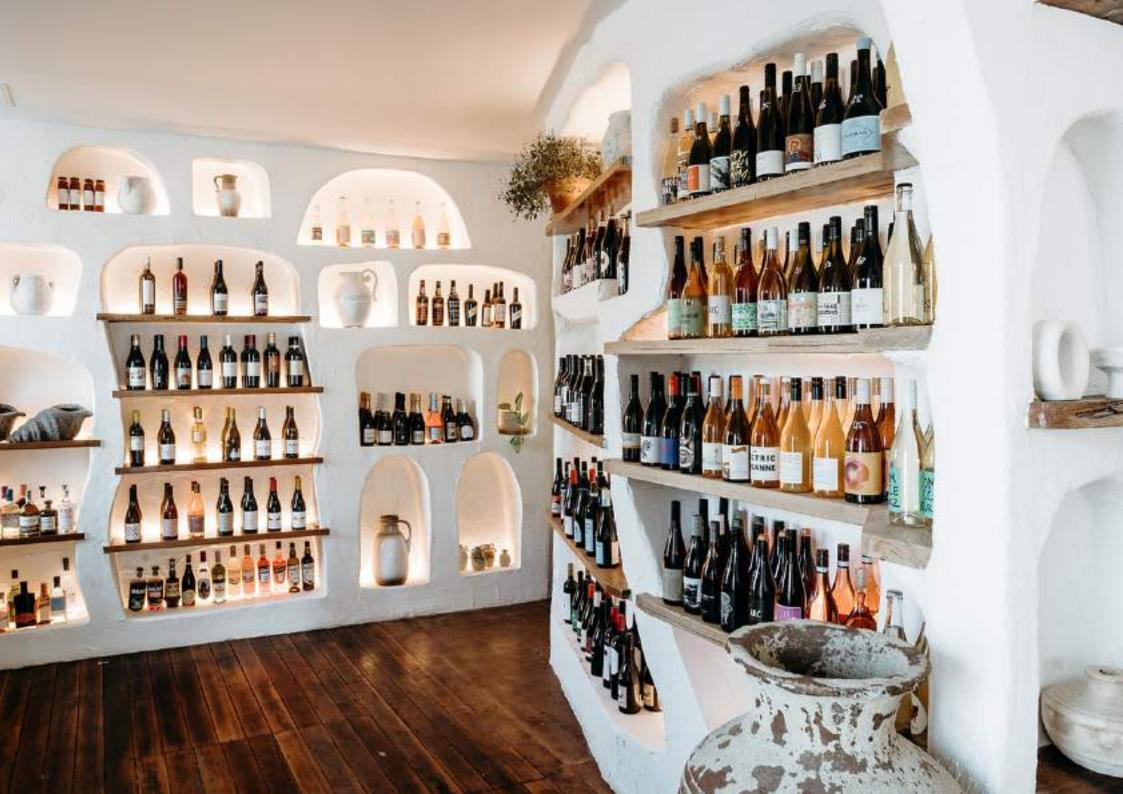

# **THE BOTTLE-O DINING**

HIDDEN AROUND THE CORNER OF OUR BISTRO. YOUR OWN PRIVATE SPACE FOR AN INTIMATE DINNER. THIS ROOM ALLOWS YOU TO DINE ON A LARGE HIGH TABLE WHILE SURROUNDED BY BOTTLES OF WINE FROM VICTORIA AND BEYOND.

# **THE DRINK**

OUR LOVE OF GREAT WINE, COCKTAILS, AND BREWS IS THE CORNERSTONE OF EVERY GUESTS GFH HOLIDAY.

COCKTAILS ARE AS LOUD AND FUN AS THE MED, PUNCHY WITH FLAVOUR, A MYKONOS PARTY IN YOUR MOUTH.

OUR BOTTLE-SHOP IS FILLED TO THE BRIM WITH AN EXTENSIVE WINE LIST THAT EXPLORES LOCAL AND INTERNATIONAL TALENT. INDULGE IN-HOUSE OR TAKEN HOME.

SPARKLING ON ARRIVAL

\$16 PER PERSON

COCKTAIL ON ARRIVAL

\$20 PER PERSON