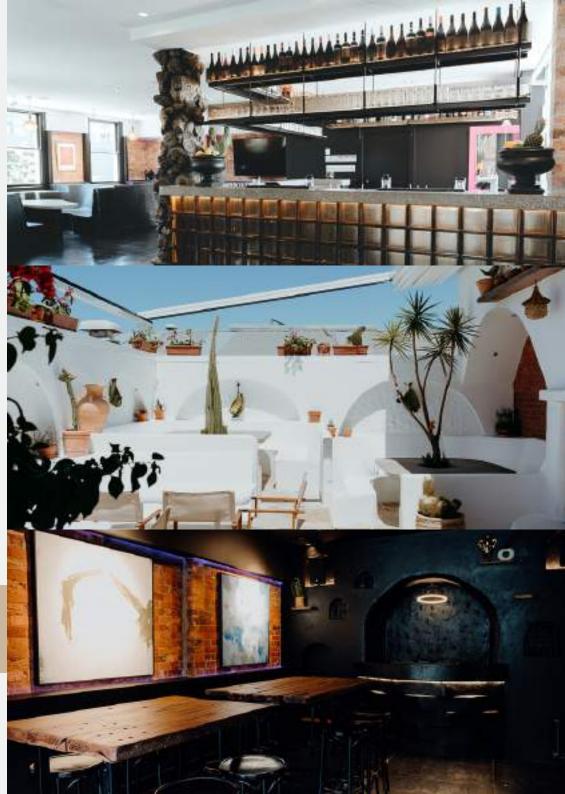

# THE VENUE

#### IN THE HEART OF SOUTH MELBOURNE, DIVIDING CITY & SEA, GOLDEN FLEECE HOTEL LIES, FEELING LIKE SANTORIN!!

GFH IS A SPLIT LEVEL REVITALISED PUB, STRUCTURED WITH MULTIPLE AREAS THAT CAN BE HIRED OUT INDIVIDUALLY OR IN COMBINATIONS. CATERING FOR A VAST RANGE OF EVENTS: BIRTHDAYS, CORPORATE DINNERS, PRODUCT LAUNCHES, WEDDINGS, HEN'S PARTIES & MILESTONE CELEBRATIONS, GFH HAS DYNAMIC EVENT SPACES FOR ANY OCCASION.