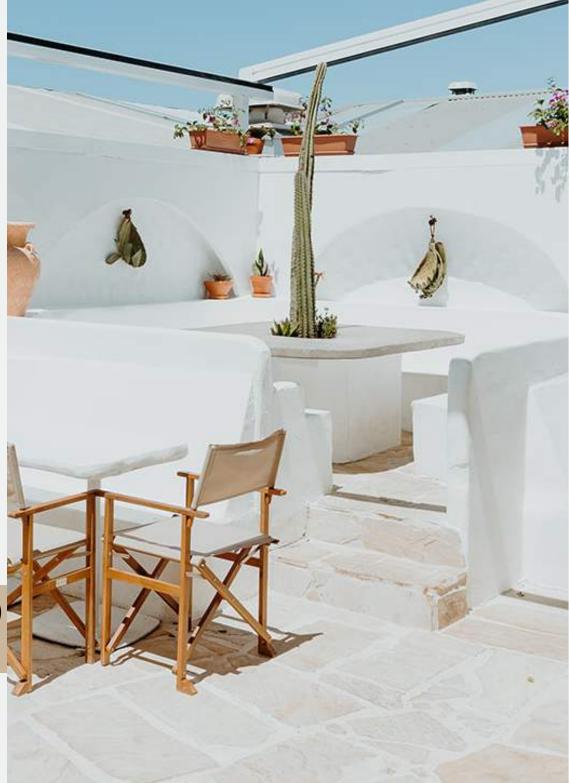

# **SANTORINI ROOFTOP**

CLAIM GFH'S ENTIRE GRECIAN ROOFTOP, A PREMIUM INTIMATE EXPERIENCE WITH YOUR CLOSEST. TWO BOOTHS & 4 DINING TABLES, SUITS BOTH SEATED & STANDING FUNCTIONS. THE UPSTAIRS BAR PEAKS OUT ONTO THE ROOFTOP COURTYARD, YOUR OWN SLICE OF THE BAR FOR EASY ORDERING. THE SANTORINI ROOFTOP HAS A RETRACTABLE AWNING, PROTECTING YOU FROM ALL SEASONS OF MELBOURNE'S FINEST WEATHER.

## **45 SEATED TO 60 STANDING**

AVAILABLE TIME SLOTS 1:00 - 3:30PM 4:00 - 6.30PM 7:00 - 9:30PM 10:00PM - 1AM\* \*FRI/SAT ONLY

## \$3000 MINIMUM SPEND (SUNDAY-THURSDAY) \$4000 MINIMUM SPEND (FRIDAY-SATURDAY)