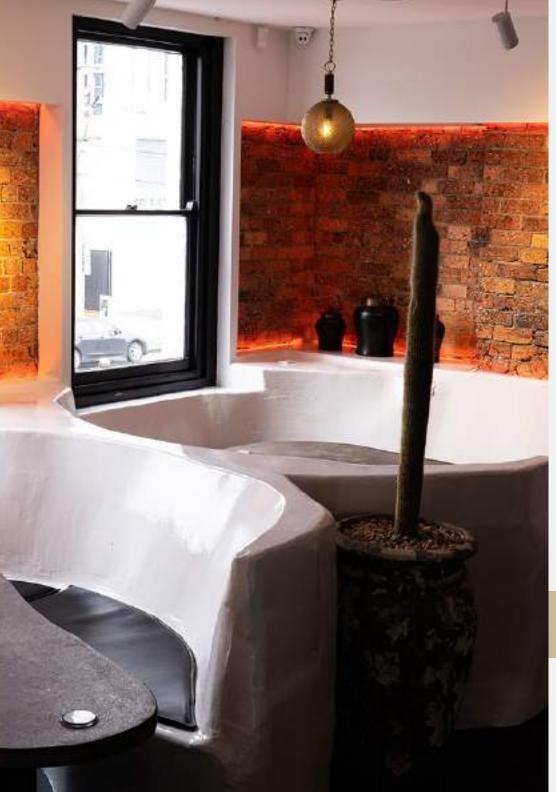

# THE SANTORINI BOOTHS

TAKE A FLIGHT, A SANTORINI NIGHT! OUR MOST DESIRED BOOTHS NEIGHBOURING EACH OTHER, LOCATED ACROSS FROM THE ROOFTOP BAR AND EXPOSED TO MELBOURNE'S BEST VITAMINS. A RETRACTABLE ROOF AWNING SITUATED TO COMBAT TEMPERAMENTAL WEATHER. AESTHETICALLY PLEASING AND KODAK READY.