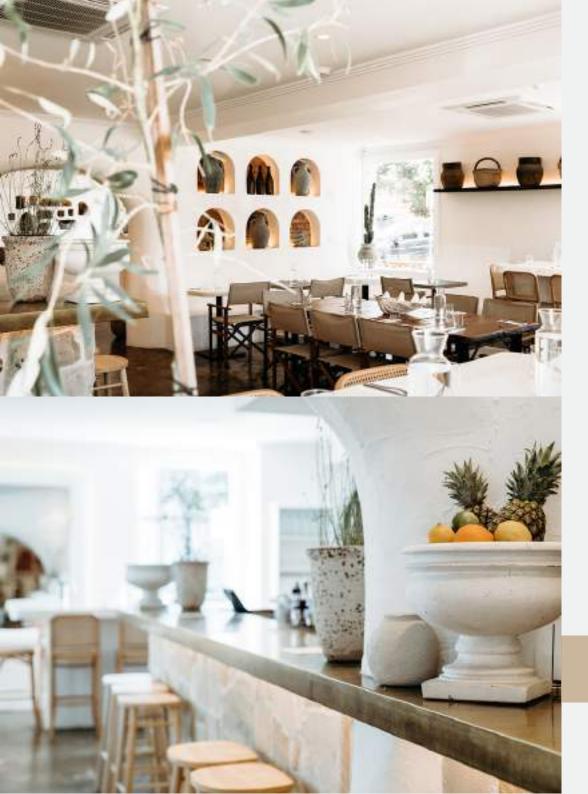

# THE VENUE

#### IN THE HEART OF SOUTH MELBOURNE, DIVIDING CITY & SEA, GOLDEN FLEECE HOTEL LIES, FEELING LIKE SANTORIN!!

GFH IS A SPLIT LEVEL REVITALISED PUB, STRUCTURED WITH MULTIPLE AREAS THAT CAN BE HIRED OUT INDIVIDUALLY OR IN COMBINATIONS. CATERING FOR A VAST RANGE OF EVENTS: BIRTHDAYS, CORPORATE DINNERS, PRODUCT LAUNCHES, WEDDINGS, HEN'S PARTIES & MILESTONE CELEBRATIONS, GFH HAS DYNAMIC EVENT SPACES FOR ANY OCCASION.