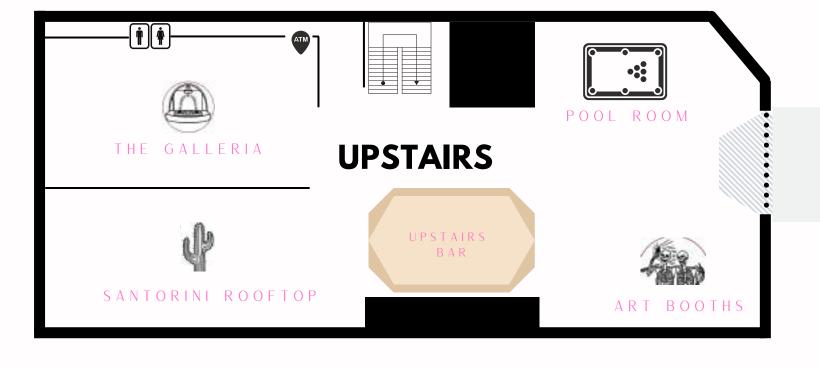

@GOLDENFLEECEHOTEL\_MELB



# THE VENUE

#### IN THE HEART OF SOUTH MELBOURNE, DIVIDING CITY & SEA, GOLDEN FLEECE HOTEL LIES, FEELING LIKE SANTORIN!!

GFH IS A SPLIT LEVEL REVITALISED PUB, STRUCTURED WITH MULTIPLE AREAS THAT CAN BE HIRED OUT INDIVIDUALLY OR IN COMBINATIONS. CATERING FOR A VAST RANGE OF EVENTS: BIRTHDAYS, CORPORATE DINNERS, PRODUCT LAUNCHES, WEDDINGS, HEN'S PARTIES & MILESTONE CELEBRATIONS, GFH HAS DYNAMIC EVENT SPACES FOR ANY OCCASION.





# CAPACITIES

### THE BOTTLE-O DINING

8 PEOPLE 2 X ART BOOTHS

12 PEOPLE PER BOOTH 2 X SANTORINI BOOTHS

15 PEOPLE PER BOOTH THE SANTORINI ROOFTOP

> UP TO 60 PEOPLE THE GALLERIA

UP TO 40 PEOPLE THE SANTORINI ROOFTOP + THE GALLERIA

> UP TO 100 PEOPLE THE MEZZANINE

100-200 PEOPLE **The whole fleece** 

200+ PEOPLE

# THE FLOORPLAN







# **THE BOTTLE-O DINING**

HIDDEN AROUND THE CORNER OF OUR BISTRO. YOUR OWN PRIVATE SPACE FOR AN INTIMATE DINNER. THIS ROOM ALLOWS YOU TO DINE ON A LARGE HIGH TABLE WHILE SURROUNDED BY BOTTLES OF WINE FROM VICTORIA AND BEYOND.

## **8 PEOPLE**

LARGE HIGH TOP TABLE

AVAILABLE TIME SLOTS 12:00 - 2:00PM 5:00 - 7:00PM 7:30 - 9:30PM

## **\$300 MINIMUM SPEND**





# THE ART BOOTHS

RELAXED WHITE RENDERED BOOTHS, MIMICKING THE CAVES OF MYKONOS. SITUATED UPSTAIRS & INSIDE WITH CLEAR VIEWS OF THE POOL TABLE & MAIN BAR. CHOOSE ONE BOOTH OR COMBINE THEM BOTH FOR LARGER GROUPS. SUITABLE FOR SEATED DINING FUNCTIONS.

## **12 PEOPLE PER BOOTH**

TWO BOOTHS AVAILABLE

AVAILABLE TIME SLOTS 1:00 - 3:30PM 4:00 - 6.30PM 7:00 - 9:30PM 10:00PM - 1AM\* \*FRI/SAT ONLY

## \$400 MINIMUM SPEND PER BOOTH