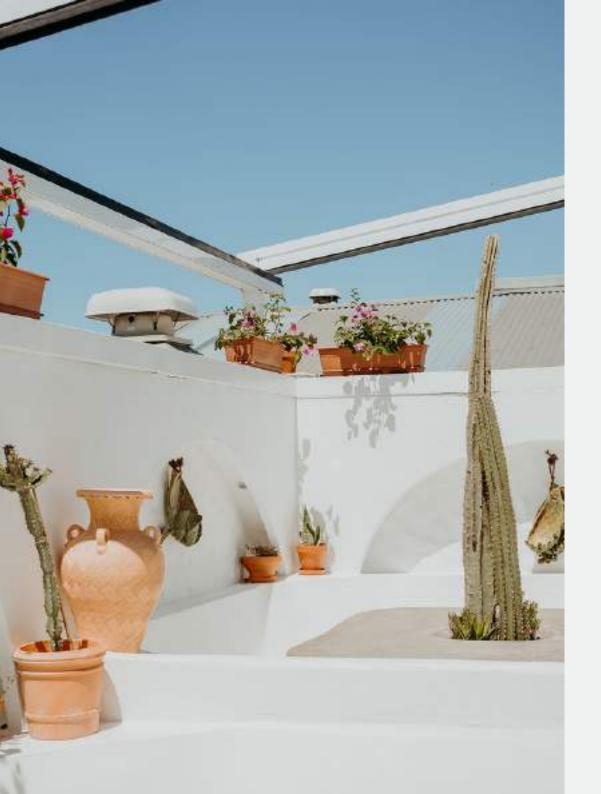

# **SANTORINI ROOFTOP**

CLAIM GFH'S ENTIRE GRECIAN ROOFTOP, A PREMIUM INTIMATE EXPERIENCE WITH YOUR CLOSEST. TWO BOOTHS & 4 DINING TABLES, SUITS BOTH SEATED & STANDING FUNCTIONS. THE UPSTAIRS BAR PEAKS OUT ONTO THE ROOFTOP COURTYARD, YOUR OWN SLICE OF THE BAR FOR EASY ORDERING. THE SANTORINI ROOFTOP HAS A RETRACTABLE AWNING, PROTECTING YOU FROM ALL SEASONS OF MELBOURNE'S FINEST WEATHER.