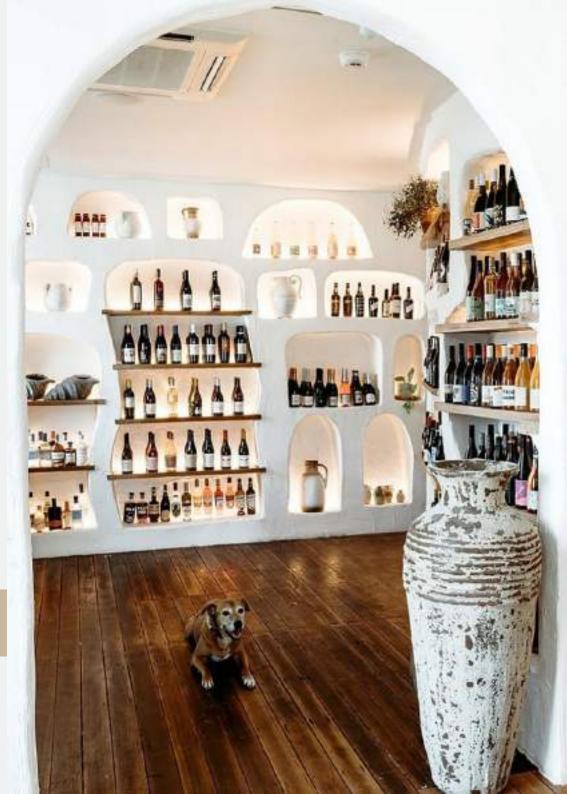

# **THE BOTTLE-O DINING**

HIDDEN AROUND THE CORNER OF OUR BISTRO. YOUR OWN PRIVATE SPACE FOR AN INTIMATE DINNER. THIS ROOM ALLOWS YOU TO DINE ON A LARGE HIGH TABLE WHILE SURROUNDED BY BOTTLES OF WINE FROM VICTORIA AND BEYOND.