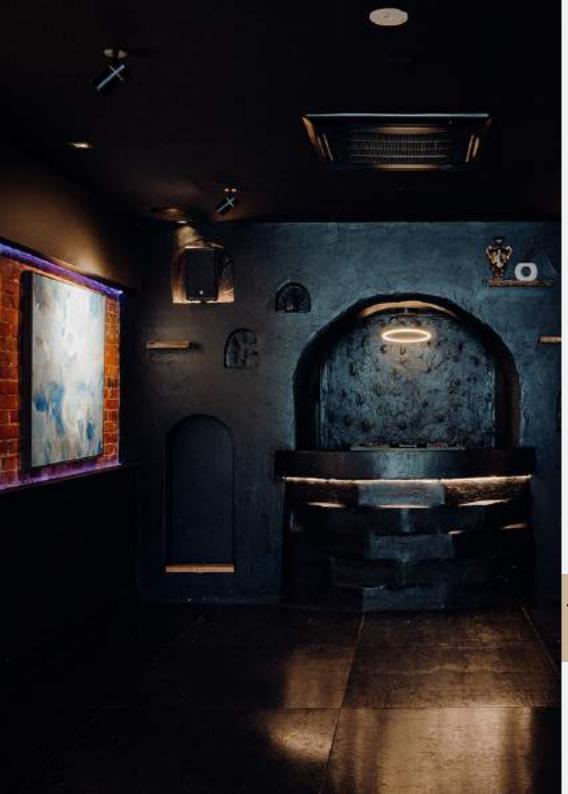

# **THE GALLERIA**

OUR GALLERY SPACE THAT DOUBLES AS A DANCE FLOOR! THIS PRIVATE FUNCTION ROOM CATERS TO BOTH SEATED AND STANDING EVENTS. TWO INTERNAL BOOTHS WITH A LARGE FLOOR SPACE AND MONITOR SYSTEM FOR CORPORATE FUNCTIONS (HIGH TABLE ARRANGEMENT IF NEEDED). SLIDING DOORS FOR PRIVACY, OR KEEP OPEN FOR EASY BAR ACCESS - THE OPTION IS YOURS.

## **40 PEOPLE STANDING**

AVAILABLE TIME SLOTS 1:00 - 3:30PM 4:00 - 6.30PM 7:00 - 9:30PM\* \*SUN-THU ONLY

## \$1,500 MINIMUM SPEND (SUNDAY-THURSDAY) \$2,500 MINIMUM SPEND (FRIDAY-SATURDAY)