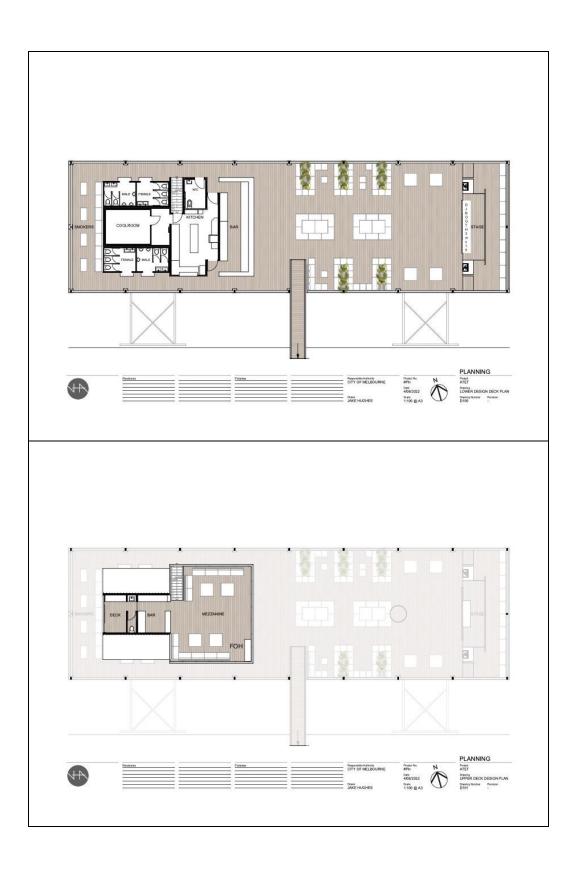

AS PSAC BOX 1400Watt SPI 32 Universes

1 x Resolume software PC control

1 x Antari F-7 smaze mega hazer

1 x Antari Z350 Hazer



This is list is provided as information only, any of this equipment could be unavailable or temporarily replaced by equivalent due to maintenance or upgrades, the venue can't be accounted for any last-minute change.

Extra production to fulfill your show can be hired at industry competitive prices through our usual providers, according to your answer following our advancing email, you will be proposed a quote including all equipment that could be require accordingly to your show's needs.

A large range of extra production, special FX and other exciting features can be added to your show, don't hesitate to contact us, we can help you make your show stand out.