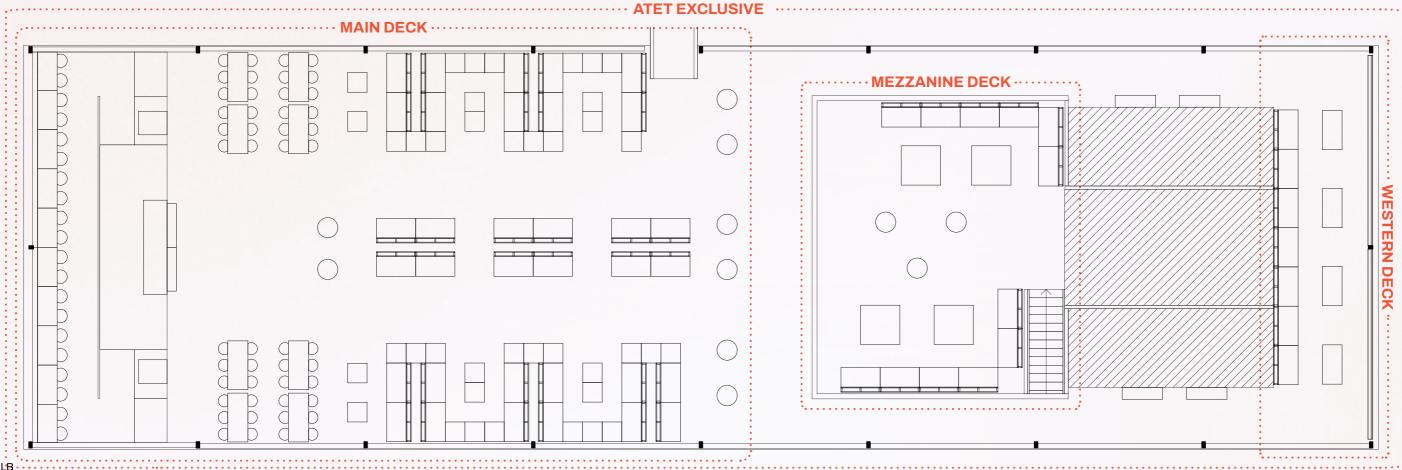

# FUNCTION SPACES

ATET features three distinct spaces that can be arranged to cater for groups of various sizes, from an intimate party of 20 guests all the way to full venue capacity of 550.

ATET is designed for cocktail style events. The atmosphere is relaxed and informal, with booths, lounges, and bar tables throughout the venue.

# ATET EXCLUSIVE

Atet Exclusive:

Capacity:

Up to 550

ATET is available for exclusive bookings where you take full control of the venue to create ultimate private event.

ATET function spaces can also be booked for semi-private events with options to suit groups of any size.

# MAIN DECK

### Capacity:

Main Deck: 300 - 450
Main Deck Half: 150 - 200

With the ATET stage and dance floor at one end, the bar at the other, and plenty of space to lounge around throughout, the main deck is the ultimate party space. With capacity for up to 450 guests, the expansive double height space is ideal for large groups.

# MEZZANINE DECK

#### Capacity:

Mezzanine Deck: 60 – 100

Elevated above the Main Deck below, the Mezzanine Deck is the most exclusive space aboard ATET. With its own private bar and unrivalled views of the city skyline, it's the perfect space for intimate events of up to 100 guests.

# WESTERN DECK

#### Capacity:

Western Deck:

20 - 40

Removed from the bustle of the ATET Main Deck, our Western Deck is a secluded retreat. It provides the opportunity for smaller groups of 20-40 guests to reserve a private space.