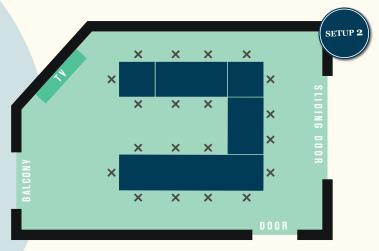

# Floor Plan

······ NORTON ST ······

# Floor Plan

**CLUB ROOM** 

PRIVATE DINING ROOM