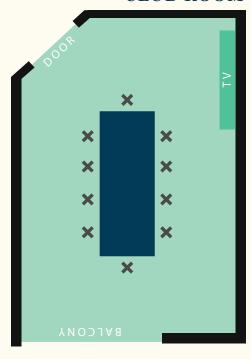

### THE CLUB ROOM

8-10pax

This light-filled space is perfect for boardroom meetings. Why not treat the team to well-deserved drinks on the balcony afterwards!

This room provides a private area amongst the happening vibe of our venue. The Wheel Room can be booked for seated-style events, presentations or product launches for 20 guests.