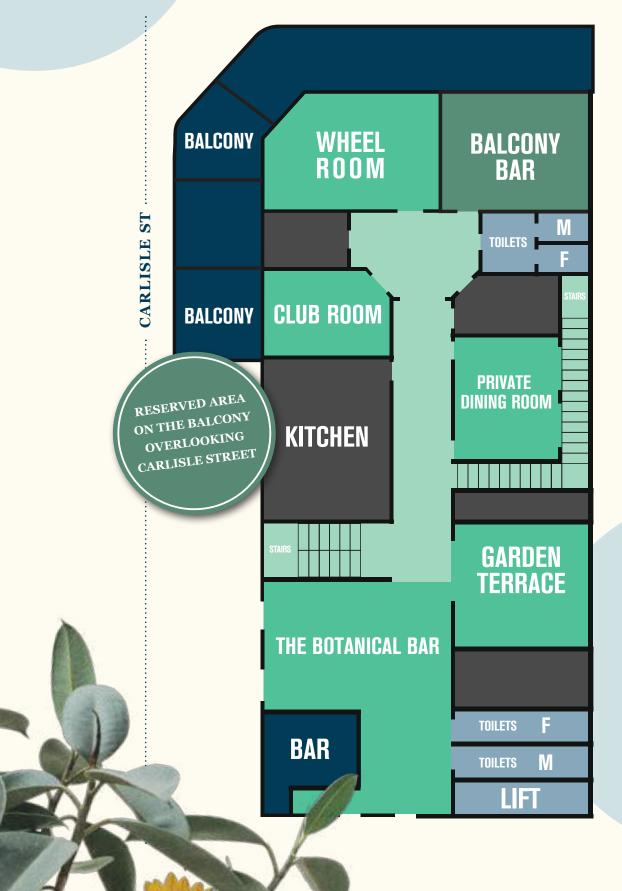

# Floor Plan

······ NORTON ST ······

# Floor Plan

**CLUB ROOM** 

PRIVATE DINING ROOM