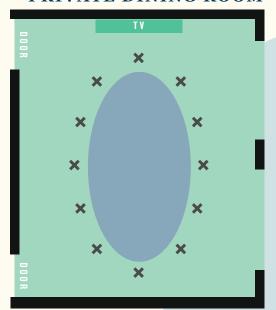

### PRIVATE DINING ROOM

6-15 pax

Enjoy a corporate or an off site meeting for up to 15 guests. We offer morning and afternoon tea catering options with a coffee and tea station available within your room. With an old world charm and local art, this is the perfect setting for your next meeting.

Audio visual facilities available.