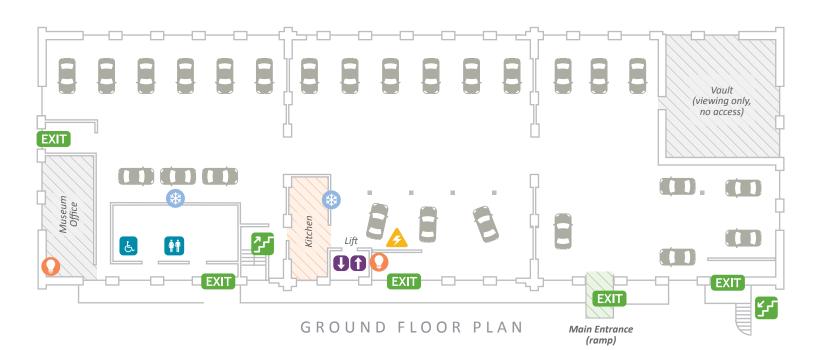

## FLOOR PLAN

749 – 755 Collins Street Docklands VIC 3008

foxcollection.org.au

Vehicles are located around the perimeter of the display area on the ground and first floors.

| LIFT DIMENSIONS       |        |
|-----------------------|--------|
| Lift – Height         | 2200mm |
| Lift – Width          | 1700mm |
| Lift – Width of door  | 1200mm |
| Lift – Height of door | 2100mm |

| WAREHOUSE DIMENSIONS          |        |
|-------------------------------|--------|
| Width of archway              | 2400mm |
| Height of archway (at lowest) | 2350mm |
| Height of archway (maximum)   | 2700mm |
| Width of doorways             | 1200mm |
| Height of ceiling beams       | 3600mm |

## KEY

Air Con Units

Toilets

Cars

Stairs