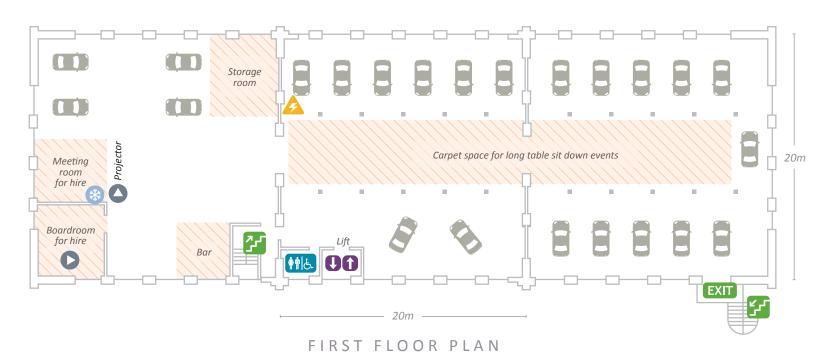

## FLOOR PLAN

749 – 755 Collins Street Docklands VIC 3008

foxcollection.org.au

Vehicles are located around the perimeter of the display area on the ground and first floors.

| LIFT DIMENSIONS       |        |
|-----------------------|--------|
| Lift – Height         | 2200mm |
| Lift – Width          | 1700mm |
| Lift – Width of door  | 1200mm |
| Lift – Height of door | 2100mm |

| WAREHOUSE DIMENSIONS          |        |
|-------------------------------|--------|
| Width of archway              | 2400mm |
| Height of archway (at lowest) | 2350mm |
| Height of archway (maximum)   | 2700mm |
| Width of doorways             | 1200mm |
| Height of ceiling beams       | 3600mm |

## KEY

Air Con Units

Toilets

Cars

Stairs