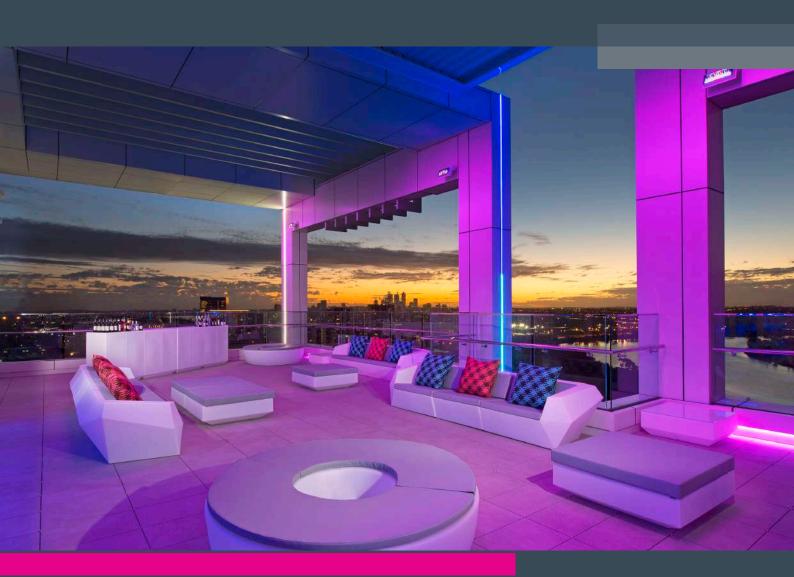

# UNITE & IGNITE

Our Rooftop Ballroom and Terrace take it to the next level with 270 degree views of Perth City, the Swan River and Perth Hills. Our Rooftop Ballroom holds up to 300 guests, and is a fresh twist on the conventional ballroom, with an open kitchen and large terrace area, providing endless opportunities and encouraging creativity.

#### Rooftop Ballroom and Terrace