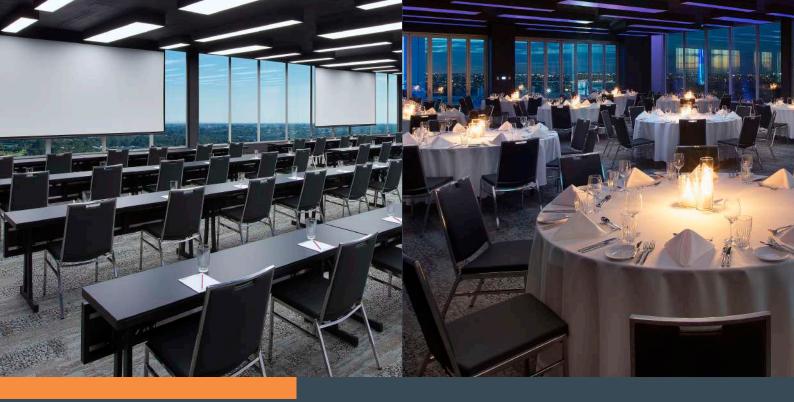

# UNITE & IGNITE

Our Rooftop Ballroom and Terrace take it to the next level with 270 degree views of Perth City, the Swan River and Perth Hills. Our Rooftop Ballroom holds up to 300 guests, and is a fresh twist on the conventional ballroom, with an open kitchen and large terrace area, providing endless opportunities and encouraging creativity.

# **ROOFTOP BALLROOM**

| Classroom | Theatre | Rounds<br>of 8 | Rounds<br>of 9 | Rounds<br>of 10 | Rounds<br>of 12 | Dimens | sions | Total Sqm |
|-----------|---------|----------------|----------------|-----------------|-----------------|--------|-------|-----------|
| 300       | 300     | 192            | 216            | 240             | 288             | 20.3 x | 14.8  | 300       |