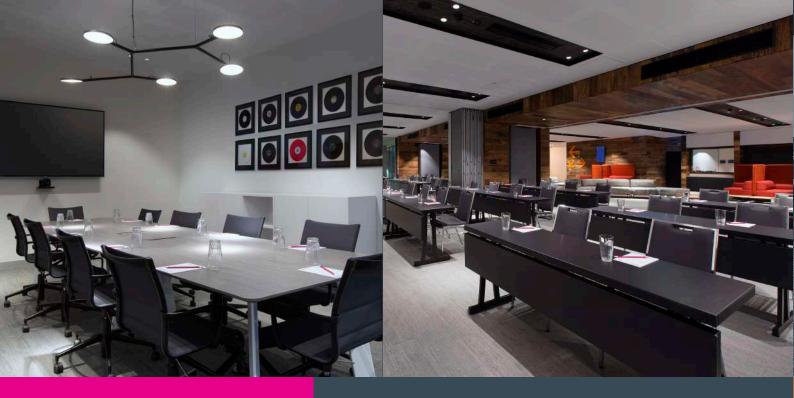

# MEET & MINGLE

Aloft Perth offers an alternative to the conventional function space where free flowing, open and bright spaces are the centre point of our design forward hotel. Our Tactic rooms have been created to spark great ideas in sleek meeting spaces equipped with state of the art A/V, and fast & free WiFi. Our 6 Tactic spaces can be found on our Mezzanine level where the concept of no walls, no limits is established! Tactic spaces cater for all types of functions, whether it be a meeting for 8 or a cocktail function for 250, our Tactic rooms are all about versatility.