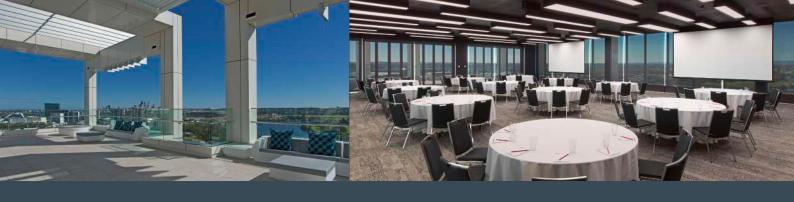

# UNITE & IGNITE

Our Rooftop Ballroom and Terrace take it to the next level with 270 degree views of Perth City, the Swan River and Perth Hills. Our Rooftop Ballroom holds up to 300 guests, and is a fresh twist on the conventional ballroom, with an open kitchen and large terrace area, providing endless opportunities and encouraging creativity.

#### Rooftop Ballroom and Terrace