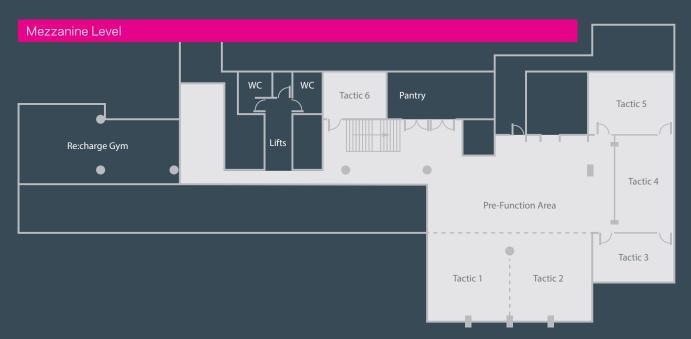

# MEZZANINE LEVEL

| SPACE      | SQUARE<br>METRES | THEATRE<br>CAPACITY | BANQUET<br>CAPACITY | BOARDROOM<br>CAPACITY | CLASSROOM<br>CAPACITY | U-SHAPE<br>CAPACITY | CABARET<br>CAPACITY |
|------------|------------------|---------------------|---------------------|-----------------------|-----------------------|---------------------|---------------------|
| TACTIC 1   | 60               | 80                  | 48                  | 26                    | 48                    | 27                  | 36                  |
| TACTIC 2   | 60               | 80                  | 48                  | 26                    | 48                    | 27                  | 36                  |
| TACTIC 1&2 | 120              | 160                 | 96                  |                       | 96                    | 36                  | 72                  |
| TACTIC 3   | 40               |                     |                     | 20                    |                       |                     |                     |
| TACTIC 4   | 53               | 48                  |                     | 30                    | 24                    | 18                  | 27                  |
| TACTIC 5   | 50               | 66                  |                     | 24                    | 24                    | 21                  | 27                  |
| TACTIC 6   | 30               |                     |                     | 12                    |                       |                     |                     |