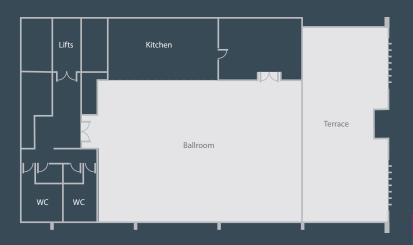

#### Rooftop Ballroom and Terrace

# MEZZANINE LEVEL

| SPACE      | SQUARE<br>METRES | THEATRE<br>CAPACITY | BANQUET<br>CAPACITY | BOARDROOM<br>CAPACITY | CLASSROOM<br>CAPACITY | U-SHAPE<br>CAPACITY | CABARET<br>CAPACITY |
|------------|------------------|---------------------|---------------------|-----------------------|-----------------------|---------------------|---------------------|
| TACTIC 1   | 60               | 80                  | 48                  | 26                    | 48                    | 27                  | 36                  |
| TACTIC 2   | 60               | 80                  | 48                  | 26                    | 48                    | 27                  | 36                  |
| TACTIC 1&2 | 120              | 160                 | 96                  |                       | 96                    | 36                  | 72                  |
| TACTIC 3   | 40               |                     |                     | 20                    |                       |                     |                     |
| TACTIC 4   | 53               | 48                  |                     | 30                    | 24                    | 18                  | 27                  |
| TACTIC 5   | 50               | 66                  |                     | 24                    | 24                    | 21                  | 27                  |
| TACTIC 6   | 30               |                     |                     | 12                    |                       |                     |                     |

# **ROOFTOP BALLROOM**

| Classroom | Theatre | Rounds<br>of 8 | Rounds<br>of 9 | Rounds<br>of 10 | Rounds<br>of 12 | Dimens | sions | Total Sqm |
|-----------|---------|----------------|----------------|-----------------|-----------------|--------|-------|-----------|
| 300       | 300     | 192            | 216            | 240             | 288             | 20.3 x | 14.8  | 300       |